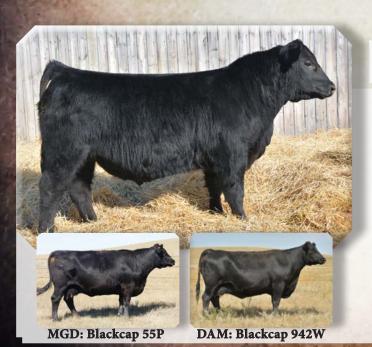

#### SOUTH SHADOW CONSENSUS 112A SSA 112A 1725560 23/01/2013

Connealy Consensus CONNEALY CONSENSUS 7229 Blue Lilly Of Conanga 16

B/R New Frontier 095 Elite
SSAP RUBY 33R South Shadow Ruby 63L

KMK Alliance 6595 Blinda Of Conanga 004 Woodhill Admiral 77K Blue Cash Of Conanga 6020 B/R New Design 036 Elite White Fence Pride H1 South Shadow Over Drive 27J Early Sunset Ruby 54G

|      |     | Act | ADJ. | ADJ. |    |     |    |     |     |
|------|-----|-----|------|------|----|-----|----|-----|-----|
| BW   | WW  | YW  | MILK | TM   | CE | MCE | BW | 205 | 365 |
| +0.1 | +40 | +71 | +19  | +39  | +9 | +11 | 81 | 577 | 909 |

WALKING HERD SIRE: Consensus 112A was used successfully on heifers, has excellent CE, BW and Mat CE EPDs, a low BW, nice head and is smooth made. His dam is from one of South Shadow's strongest cow families, the Rubies. His Sire is Consensus, a bull known to be highly maternal, and very correct in his make-up. EPDs in the top: 9% BW, 10% CE, 8% MCE.

Sire of Sale Bulls: Page 24 (65D), Page 25 (215D) and Heifers on Page 37