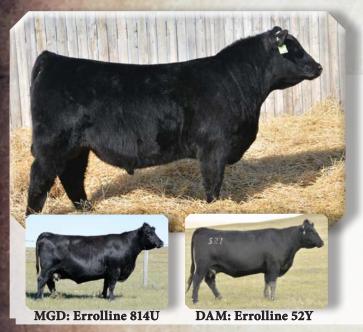

#### SOUTH SHADOW UPWARD 81D

SSA 81D 1941373

**EPDs** TM CF MCF BW WW YW MII K +55 -0.2 +52 +93 +6.5 +8.5

Connealy Onward SITZ UPWARD 307R Sitz Henrietta Pride 81M

S A V 004 Density 4336 Elite
SSA ERROLLINE 32X SSA Errolline 5T

Long spined, clean made with a tidy head. His dam, 32X, is a moderate framed, tank of a cow with a tidy udConnealy Lead On Altune Of Conanga 6104 Sitz Value 7097 Sitz Henrietta Pride 1370 S A V 8180 Traveler 004 S A V May 7238 Mytty In Focus Elite SSAP Errolline 34R

2016-01-18

| 286  | 79 | 775          | 1175         | 6   |
|------|----|--------------|--------------|-----|
| GEST | BW | Actual<br>WW | Mar 11<br>WT | AOD |

der. She's had a son sell to Outlaw Coulee Angus and daughters sell to Crowe Brothers and Tannas Ranches. EPDs Top: 7% BW, 20% WW, 15% YW, 8% Milk, 6% TM, 20% CE, 25% MCE, 25% CW