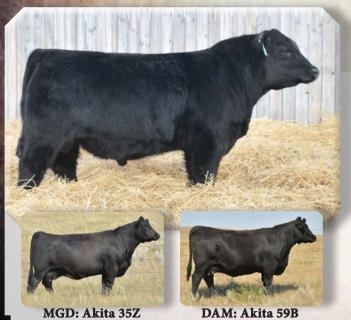

## **BOUNDARY RESOURCE 9D**

| - 72 | DED 3D |      | 71700 | 201 | 0101 |     |
|------|--------|------|-------|-----|------|-----|
|      |        |      | EPDs  |     |      |     |
| BW   | WW     | YW   | MILK  | TM  | CE   | MCE |
| -0.2 | +56    | +101 | +23   | +54 | -0.5 | 0.0 |

Rito 707 Of Ideal 3407 7075
S A V RESOURCE 1441
S A V Blackcap May 4136
S A V Pioneer 7301
BOUNDARY EILEEN 60Z

Ideal 3407 Of 1418 076 S A V 8180 Traveler 004 S A V May 2397 S A V Final Answer 0035 S A V Blackbird 5297 Big Sky DLD Right Way 68S SSA Eileen 60S

R R Rito 707

Recommended for Heifers
Quite the spread on this guy negative
birth to top ten WW and top 7 for
YW. Good heal depth and great

GEST BW Actual WW WT AOD

273 73 825 1155 4

length from shoulder to pins. His dam is very feminine. She's had a son that walked our purebred heifer pen and one beautiful daughter in herd. EPDs Top: 7% BW, 10% WW, 7% YW, 8% TM, 10%CW