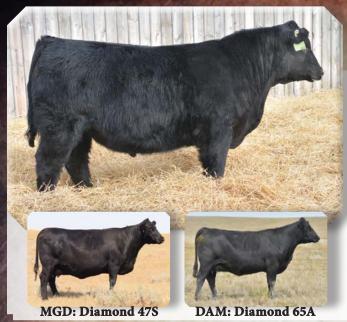

## **BOUNDARY RESOURCE 129D**

**DLD 129D** 

1941474

2016-01-23

| Į | The Market Street, Str |     |     | A CONTRACTOR OF THE PERSON NAMED IN | THE PARTY NAMED IN |     | The same of the sa |
|---|--------------------------------------------------------------------------------------------------------------------------------------------------------------------------------------------------------------------------------------------------------------------------------------------------------------------------------------------------------------------------------------------------------------------------------------------------------------------------------------------------------------------------------------------------------------------------------------------------------------------------------------------------------------------------------------------------------------------------------------------------------------------------------------------------------------------------------------------------------------------------------------------------------------------------------------------------------------------------------------------------------------------------------------------------------------------------------------------------------------------------------------------------------------------------------------------------------------------------------------------------------------------------------------------------------------------------------------------------------------------------------------------------------------------------------------------------------------------------------------------------------------------------------------------------------------------------------------------------------------------------------------------------------------------------------------------------------------------------------------------------------------------------------------------------------------------------------------------------------------------------------------------------------------------------------------------------------------------------------------------------------------------------------------------------------------------------------------------------------------------------------|-----|-----|-------------------------------------|--------------------|-----|--------------------------------------------------------------------------------------------------------------------------------------------------------------------------------------------------------------------------------------------------------------------------------------------------------------------------------------------------------------------------------------------------------------------------------------------------------------------------------------------------------------------------------------------------------------------------------------------------------------------------------------------------------------------------------------------------------------------------------------------------------------------------------------------------------------------------------------------------------------------------------------------------------------------------------------------------------------------------------------------------------------------------------------------------------------------------------------------------------------------------------------------------------------------------------------------------------------------------------------------------------------------------------------------------------------------------------------------------------------------------------------------------------------------------------------------------------------------------------------------------------------------------------------------------------------------------------------------------------------------------------------------------------------------------------------------------------------------------------------------------------------------------------------------------------------------------------------------------------------------------------------------------------------------------------------------------------------------------------------------------------------------------------------------------------------------------------------------------------------------------------|
|   |                                                                                                                                                                                                                                                                                                                                                                                                                                                                                                                                                                                                                                                                                                                                                                                                                                                                                                                                                                                                                                                                                                                                                                                                                                                                                                                                                                                                                                                                                                                                                                                                                                                                                                                                                                                                                                                                                                                                                                                                                                                                                                                                |     |     | EPDs                                |                    |     |                                                                                                                                                                                                                                                                                                                                                                                                                                                                                                                                                                                                                                                                                                                                                                                                                                                                                                                                                                                                                                                                                                                                                                                                                                                                                                                                                                                                                                                                                                                                                                                                                                                                                                                                                                                                                                                                                                                                                                                                                                                                                                                                |
|   | BW                                                                                                                                                                                                                                                                                                                                                                                                                                                                                                                                                                                                                                                                                                                                                                                                                                                                                                                                                                                                                                                                                                                                                                                                                                                                                                                                                                                                                                                                                                                                                                                                                                                                                                                                                                                                                                                                                                                                                                                                                                                                                                                             | WW  | YW  | MILK                                | TM                 | CE  | MCE                                                                                                                                                                                                                                                                                                                                                                                                                                                                                                                                                                                                                                                                                                                                                                                                                                                                                                                                                                                                                                                                                                                                                                                                                                                                                                                                                                                                                                                                                                                                                                                                                                                                                                                                                                                                                                                                                                                                                                                                                                                                                                                            |
|   | +0.8                                                                                                                                                                                                                                                                                                                                                                                                                                                                                                                                                                                                                                                                                                                                                                                                                                                                                                                                                                                                                                                                                                                                                                                                                                                                                                                                                                                                                                                                                                                                                                                                                                                                                                                                                                                                                                                                                                                                                                                                                                                                                                                           | +53 | +94 | +21                                 | +50                | 0.0 | +1.5                                                                                                                                                                                                                                                                                                                                                                                                                                                                                                                                                                                                                                                                                                                                                                                                                                                                                                                                                                                                                                                                                                                                                                                                                                                                                                                                                                                                                                                                                                                                                                                                                                                                                                                                                                                                                                                                                                                                                                                                                                                                                                                           |

Rito 707 Of Ideal 3407 7075 **A V RESOURCE 1441** S A V Blackcap May 4136

Woodhill Commander 143L-132N **DLD DIAMOND MIST 869U** Big Sky Diamond Mist 61R

R R Rito 707 Ideal 3407 Of 1418 076 S A V 8180 Traveler 004 S A V May 2397 Woodhill Admiral 77K Woodhill Erica 1167-143L Big Sky Travel On 344 Big Sky Diamond Mist 350 Elite

Recommended for Heifers Smaller framed easy-fleshing bull, with a round hip and a big barrel.

| 281  | 78 | 755          | 1110         | 8   |
|------|----|--------------|--------------|-----|
| GEST | BW | Actual<br>WW | Mar 11<br>WT | AOD |

Comes from one of our top producing cows. She's also easy keeping and broody made. Sons to Daine and Judge Ranches. Three daughters in herd, one with a son that is very similar in type to this bull, 1D (pg 11). EPDs top: 15% BW, 15% WW, 15% YW, 15% TM, 20% CM