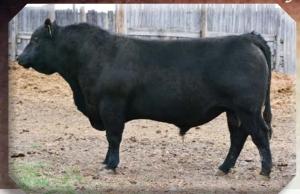

**WALKING HERD SIRE:** A very balanced bull with good feet, legs and muscle expression. His smooth shoulder and small head aided all of his progeny to arrive unassisted. His Dam is a very feminine, nice uddered female. Sire of the 2014 high selling bull 56A to Mark Daines and the 2015 2nd highest bull to Tannas Ranches and Diamond T Angus. EPDs in the top: 25% BW, 15% CE, 15% MCE.