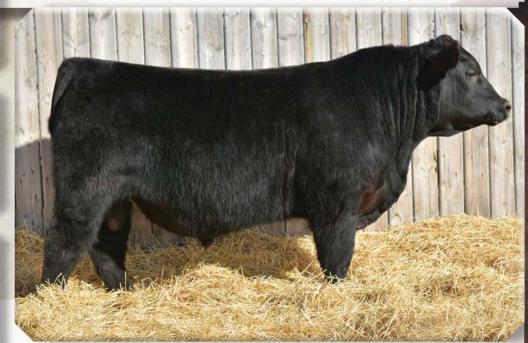

#### EARLY SUNSET TOM BOY

CWB 6Y

1605412

01/06/2011

igure 8 Angus Tom Boy 509R **EARLY SUNSET TOMMY BOY 8W** Early Sunset Queen 5T

New Force Prospector 5S
EARLY SUNSET LADY ANN 110W Early Sunset Lady Ann 139R

Adelphi Tom Boy 20H Figure 8 Angus Lady 604J Elite TC Stout 407 Early Sunset Queen 36P K G Power Design Aitken Acres Ruby 5M W C C Timeline J4 Early Sunset Lady Ann 17F

|      |     |     |      |     |    |     |    |     | ADJ. |
|------|-----|-----|------|-----|----|-----|----|-----|------|
| BW   | WW  | YW  | MILK | TM  | CE | MCE | BW | 205 | 365  |
| +1.2 | +27 | +53 | +10  | +24 | +8 | +10 | 75 | -   | -    |

**WALKING HERD SIRE:** A very balanced bull with good feet, legs and muscle expression. His smooth shoulder and small head aided all of his progeny to arrive unassisted. His Dam is a very feminine, nice uddered female. Sire of the 2014 high selling bull 56A to Mark Daines and the 2015 2nd highest bull to Tannas Ranches and Diamond T Angus. EPDs in the top: 25% BW, 15% CE, 15% MCE.