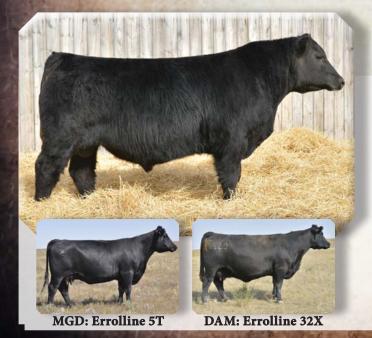

#### SOUTH SHADOW UPWARD 81D

SSA 81D 1941373

**EPDs** TM CF MCF BW WW YW MII K +55 -0.2 +52 +93 +6.5 +8.5

Connealy Onward SITZ UPWARD 307R Sitz Henrietta Pride 81M

S A V 004 Density 4336 Elite
SSA ERROLLINE 32X SSA Errolline 5T

Long spined, clean made with a tidy head. His dam, 32X, is a moderate framed, tank of a cow with a tidy udConnealy Lead On Altune Of Conanga 6104 Sitz Value 7097 Sitz Henrietta Pride 1370 S A V 8180 Traveler 004 S A V May 7238 Mytty In Focus Elite SSAP Errolline 34R

2016-01-18

| 286  | 79 | 775          | 1175         | 6   |
|------|----|--------------|--------------|-----|
| GEST | BW | Actual<br>WW | Mar 11<br>WT | AOD |

der. She's had a son sell to Outlaw Coulee Angus and daughters sell to Crowe Brothers and Tannas Ranches. EPDs Top: 7% BW, 20% WW, 15% YW, 8% Milk, 6% TM, 20% CE, 25% MCE, 25% CW