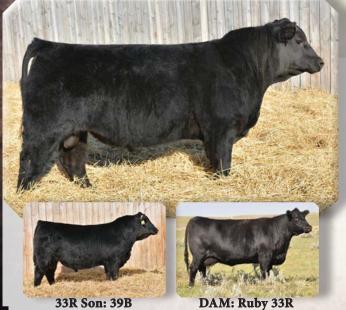

#### SOUTH SHADOW CONSENSUS 112A SSA 112A 1725560 23/01/2013

Connealy Consensus CONNEALY CONSENSUS 7229 Blue Lilly Of Conanga 16

B/R New Frontier 095 Elite
SSAP RUBY 33R South Shadow Ruby 63L

KMK Alliance 6595 Blinda Of Conanga 004 Woodhill Admiral 77K Blue Cash Of Conanga 6020 B/R New Design 036 Elite White Fence Pride H1 South Shadow Over Drive 27J Early Sunset Ruby 54G

WALKING HERD SIRE: Consensus 112A was used successfully on heifers, has excellent CE, BW and Mat CE EPDs, a low BW, nice head and is smooth made. His dam is from one of South Shadow's strongest cow families, the Rubies. His Sire is Consensus, a bull known to be highly maternal, and very correct in his make-up. EPDs in the top: 9% BW, 10% CE, 8% MCE.

Sire of Sale Bulls: Page 24 (65D), Page 25 (215D) and Heifers on Page 37