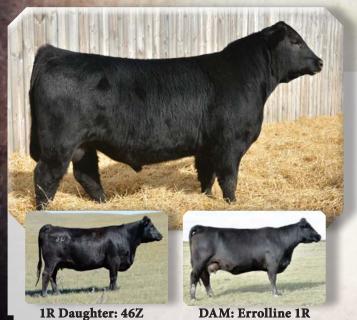

## SOUTH SHADOW RESOURCE 55D

|      | 333A 33 | U STATE OF THE PARTY OF THE PAR | 941359 | 20. | TO-0T-T4 |      |
|------|---------|--------------------------------------------------------------------------------------------------------------------------------------------------------------------------------------------------------------------------------------------------------------------------------------------------------------------------------------------------------------------------------------------------------------------------------------------------------------------------------------------------------------------------------------------------------------------------------------------------------------------------------------------------------------------------------------------------------------------------------------------------------------------------------------------------------------------------------------------------------------------------------------------------------------------------------------------------------------------------------------------------------------------------------------------------------------------------------------------------------------------------------------------------------------------------------------------------------------------------------------------------------------------------------------------------------------------------------------------------------------------------------------------------------------------------------------------------------------------------------------------------------------------------------------------------------------------------------------------------------------------------------------------------------------------------------------------------------------------------------------------------------------------------------------------------------------------------------------------------------------------------------------------------------------------------------------------------------------------------------------------------------------------------------------------------------------------------------------------------------------------------------|--------|-----|----------|------|
|      |         |                                                                                                                                                                                                                                                                                                                                                                                                                                                                                                                                                                                                                                                                                                                                                                                                                                                                                                                                                                                                                                                                                                                                                                                                                                                                                                                                                                                                                                                                                                                                                                                                                                                                                                                                                                                                                                                                                                                                                                                                                                                                                                                                | EPDs   |     |          |      |
| BW   | WW      | YW                                                                                                                                                                                                                                                                                                                                                                                                                                                                                                                                                                                                                                                                                                                                                                                                                                                                                                                                                                                                                                                                                                                                                                                                                                                                                                                                                                                                                                                                                                                                                                                                                                                                                                                                                                                                                                                                                                                                                                                                                                                                                                                             | MILK   | TM  | CE       | MCE  |
| -0.5 | +35     | +75                                                                                                                                                                                                                                                                                                                                                                                                                                                                                                                                                                                                                                                                                                                                                                                                                                                                                                                                                                                                                                                                                                                                                                                                                                                                                                                                                                                                                                                                                                                                                                                                                                                                                                                                                                                                                                                                                                                                                                                                                                                                                                                            | +27    | +45 | +10.0    | +8.0 |

Rito 707 Of Ideal 3407 7075 **S A V RESOURCE 1441** S A V Blackcap May 4136

> F A R Krugerrand 410H **SSAP ERROLLINE 1R** South Shadow Errolline 11F

R R Rito 707 Ideal 3407 Of 1418 076 S A V 8180 Traveler 004 S A V May 2397 Krugerrand Of Donamere 490 F A R Erianna 286F Jay En Dee Touchstone 131-32D Jay En Dee Errolline 12D

Recommended for Heifers Long, smooth made with a small skull. His dam, 1R has had high selling sons

 GEST
 BW
 Actual WW
 Mar 11 WT
 AOD

 284
 73
 735
 1095
 11

with low birth weights. She's had sons go to Box Elder Farming and Demars Ranch. Four Daughters retained in herd, one with a feature son in the sale, Upward 49D (pg 10). EPDs Top: 6% BW, 25% WW, 15% YW, 25% SC, 25% CW

55D

1941355

2016-01-13

DAM: Errolline 814U

814U Son: 82A

814U Mat Sister: 52Z

|      | EPDs |      |      |     |      |       |  |  |
|------|------|------|------|-----|------|-------|--|--|
| BW   | WW   | YW   | MILK | TM  | CE   | MCE   |  |  |
| +1.5 | +64  | +118 | +26  | +55 | +9.5 | +12.0 |  |  |