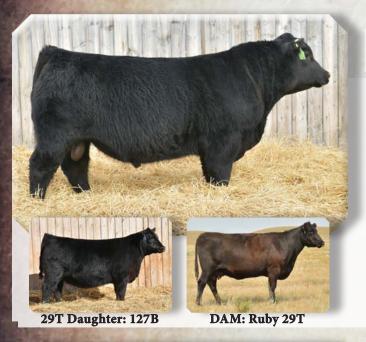

| +76 | +26         | +48 | +7.0 | +8.5 |

41D

Connealy Consensus
CONNEALY CONSENSUS 7229
Blue Lilly Of Conanga 16

Connealy Thunder

SSA JOYCE 146Z

SSAP Joyce 18R Elite

Moderate BW with good growth.

Deep ribbed with great hair. Should sire functional females and heavy

KMK Alliance 6595 187 Blinda Of Conanga 004 Woodhill Admiral 77K Blue Cash Of Conanga 6020 Baldridge Kaboom K243 KCF Parka Of Conanga 241 B/R New Frontier 095 South Shadow Joyce 25K Elite

| GEST |    |     | Mar 11<br>WT | AOD |
|------|----|-----|--------------|-----|
| 284  | 83 | 770 | 1100         | 4   |

steers. Dam is a nice uddered feminine Thunder daughter. Son to C Parsonage Ranch. MGD 18R is a solid producer  $\sim$  check out her 2016 son, 196D (page 19). EPDs Top: 9% BW, 10% Milk, 20% TM, 20% CE, 25% MCE



## SOUTH SHADOW CONSENSUS 62D

 SSA 62D
 1941365
 2016-01-16

 EPDs

 WW
 YW
 MILK
 TM
 CE
 MCE

|      |     |     | EPUS |     |      |      |
|------|-----|-----|------|-----|------|------|
| BW   | WW  | YW  | MILK | TM  | CE   | MCE  |
| -0.8 | +37 | +67 | +22  | +42 | +6.5 | +8.0 |
|      |     |     |      |     |      |      |

62D

Connealy Consensus
CONNEALY CONSENSUS 7229
Blue Lilly Of Conanga 16
SSAP Rain On 35R
SSA RUBY 29T

Clean fronted, good-footed bull with a neat look. Moderate BW and very docile. Dam is very moderate, nice ud-

SSAP Ruby 33R

KMK Alliance 6595 I87 Blinda Of Conanga 004 Woodhill Admiral 77K Blue Cash Of Conanga 6020 South Shadow Rain Man 2M South Shadow Joyce 28N B/R New Frontier 095 South Shadow Ruby 63L

| 280  |      | 800    | WT 1185 |     |
|-----