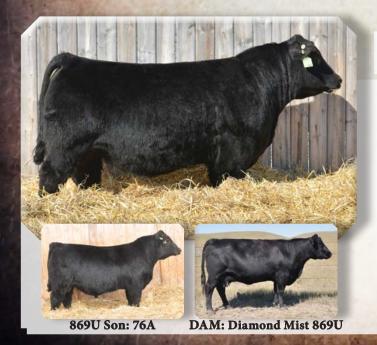

## **BOUNDARY RESOURCE 129D**

**DLD 129D** 

1941474

2016-01-23

| Į | The Market Street, Str |     |     | A CONTRACTOR OF THE PERSON NAMED IN | THE PARTY NAMED IN |     | The same of the sa |
|---|--------------------------------------------------------------------------------------------------------------------------------------------------------------------------------------------------------------------------------------------------------------------------------------------------------------------------------------------------------------------------------------------------------------------------------------------------------------------------------------------------------------------------------------------------------------------------------------------------------------------------------------------------------------------------------------------------------------------------------------------------------------------------------------------------------------------------------------------------------------------------------------------------------------------------------------------------------------------------------------------------------------------------------------------------------------------------------------------------------------------------------------------------------------------------------------------------------------------------------------------------------------------------------------------------------------------------------------------------------------------------------------------------------------------------------------------------------------------------------------------------------------------------------------------------------------------------------------------------------------------------------------------------------------------------------------------------------------------------------------------------------------------------------------------------------------------------------------------------------------------------------------------------------------------------------------------------------------------------------------------------------------------------------------------------------------------------------------------------------------------------------|-----|-----|-------------------------------------|--------------------|-----|--------------------------------------------------------------------------------------------------------------------------------------------------------------------------------------------------------------------------------------------------------------------------------------------------------------------------------------------------------------------------------------------------------------------------------------------------------------------------------------------------------------------------------------------------------------------------------------------------------------------------------------------------------------------------------------------------------------------------------------------------------------------------------------------------------------------------------------------------------------------------------------------------------------------------------------------------------------------------------------------------------------------------------------------------------------------------------------------------------------------------------------------------------------------------------------------------------------------------------------------------------------------------------------------------------------------------------------------------------------------------------------------------------------------------------------------------------------------------------------------------------------------------------------------------------------------------------------------------------------------------------------------------------------------------------------------------------------------------------------------------------------------------------------------------------------------------------------------------------------------------------------------------------------------------------------------------------------------------------------------------------------------------------------------------------------------------------------------------------------------------------|
|   |                                                                                                                                                                                                                                                                                                                                                                                                                                                                                                                                                                                                                                                                                                                                                                                                                                                                                                                                                                                                                                                                                                                                                                                                                                                                                                                                                                                                                                                                                                                                                                                                                                                                                                                                                                                                                                                                                                                                                                                                                                                                                                                                |     |     | EPDs                                |                    |     |                                                                                                                                                                                                                                                                                                                                                                                                                                                                                                                                                                                                                                                                                                                                                                                                                                                                                                                                                                                                                                                                                                                                                                                                                                                                                                                                                                                                                                                                                                                                                                                                                                                                                                                                                                                                                                                                                                                                                                                                                                                                                                                                |
|   | BW                                                                                                                                                                                                                                                                                                                                                                                                                                                                                                                                                                                                                                                                                                                                                                                                                                                                                                                                                                                                                                                                                                                                                                                                                                                                                                                                                                                                                                                                                                                                                                                                                                                                                                                                                                                                                                                                                                                                                                                                                                                                                                                             | WW  | YW  | MILK                                | TM                 | CE  | MCE                                                                                                                                                                                                                                                                                                                                                                                                                                                                                                                                                                                                                                                                                                                                                                                                                                                                                                                                                                                                                                                                                                                                                                                                                                                                                                                                                                                                                                                                                                                                                                                                                                                                                                                                                                                                                                                                                                                                                                                                                                                                                                                            |
|   | +0.8                                                                                                                                                                                                                                                                                                                                                                                                                                                                                                                                                                                                                                                                                                                                                                                                                                                                                                                                                                                                                                                                                                                                                                                                                                                                                                                                                                                                                                                                                                                                                                                                                                                                                                                                                                                                                                                                                                                                                                                                                                                                                                                           | +53 | +94 | +21                                 | +50                | 0.0 | +1.5                                                                                                                                                                                                                                                                                                                                                                                                                                                                                                                                                                                                                                                                                                                                                                                                                                                                                                                                                                                                                                                                                                                                                                                                                                                                                                                                                                                                                                                                                                                                                                                                                                                                                                                                                                                                                                                                                                                                                                                                                                                                                                                           |

Rito 707 Of Ideal 3407 7075 **A V RESOURCE 1441** S A V Blackcap May 4136

Woodhill Commander 143L-132N **DLD DIAMOND MIST 869U** Big Sky Diamond Mist 61R

R R Rito 707 Ideal 3407 Of 1418 076 S A V 8180 Traveler 004 S A V May 2397 Woodhill Admiral 77K Woodhill Erica 1167-143L Big Sky Travel On 344 Big Sky Diamond Mist 350 Elite

Recommended for Heifers Smaller framed easy-fleshing bull, with a round hip and a big barrel.

| 281  | 78 | 755          | 1110         | 8   |
|------|----|--------------|--------------|-----|
| GEST | BW | Actual<br>WW | Mar 11<br>WT | AOD |

Comes from one of our top producing cows. She's also easy keeping and broody made. Sons to Daine and Judge Ranches. Three daughters in herd, one with a son that is very similar in type to this bull, 1D (pg 11). EPDs top: 15% BW, 15% WW, 15% YW, 15% TM, 20% CM