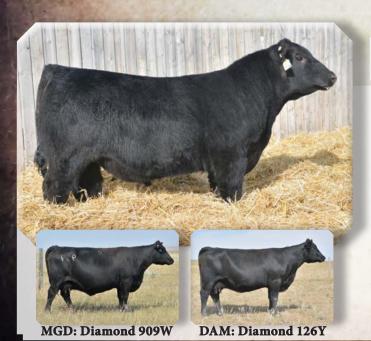

#### SOUTH SHADOW CONSENSUS 112A SSA 112A 1725560 23/01/2013

Connealy Consensus CONNEALY CONSENSUS 7229 Blue Lilly Of Conanga 16

B/R New Frontier 095 Elite
SSAP RUBY 33R South Shadow Ruby 63L

KMK Alliance 6595 Blinda Of Conanga 004 Woodhill Admiral 77K Blue Cash Of Conanga 6020 B/R New Design 036 Elite White Fence Pride H1 South Shadow Over Drive 27J Early Sunset Ruby 54G

|      |     | Act | ADJ. | ADJ. |    |     |    |     |     |
|------|-----|-----|------|------|----|-----|----|-----|-----|
| BW   | WW  | YW  | MILK | TM   | CE | MCE | BW | 205 | 365 |
| +0.1 | +40 | +71 | +19  | +39  | +9 | +11 | 81 | 577 | 909 |

WALKING HERD SIRE: Consensus 112A was used successfully on heifers, has excellent CE, BW and Mat CE EPDs, a low BW, nice head and is smooth made. His dam is from one of South Shadow's strongest cow families, the Rubies. His Sire is Consensus, a bull known to be highly maternal, and very correct in his make-up. EPDs in the top: 9% BW, 10% CE, 8% MCE.

Sire of Sale Bulls: Page 24 (65D), Page 25 (215D) and Heifers on Page 37