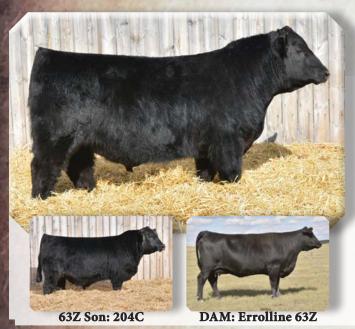

Owned by South Shadow Angus & Bouchard Livestock Semen Available from Bouchard Livestock/ORIgen

**DAM: Errolline 908W** 

SOD: Net Worth 4200

SOUTH SHADOW RESOURCE 77D SSA 77D 1941376 1/18/2016

| EPDs |     |      |      |     |      |      |  |  |
|------|-----|------|------|-----|------|------|--|--|
| BW   | ww  | YW   | MILK | TM  | CE   | MCE  |  |  |
| +2.5 | +56 | +108 | +23  | +51 | -2.0 | -3.0 |  |  |

Rito 707 Of Ideal 3407 7075 **SAV RESOURCE 1441** S A V Blackcap May 4136

S A V Net Worth 4200 SSA ERROLLINE 908W South Shadow Errolline 42N Ideal 3407 Of 1418 076 S A V 8180 Traveler 004 S A V May 2397 S A V 8180 Traveler 004 S A V May 2410 South Shadow Pine Drive 10K South Shadow Errolline 11F

R R Rito 707

GEST BW AOD WW WT 282 85 865 1285 7

Herd bull look, very masculine, thick made, loaded with middle and style. His dam is a moderate Net Worth daughter with super udder structure that has had sons go to Hillside Livestock, Cross C Cattle, Hyam, Eremenko and Chavtur Ranches. 77D had a moderate birth weight and a lot of performance. Should sire great daughters and sons. EPDs Top: 10% WW, 2% YW, 10% TM, 2% CW