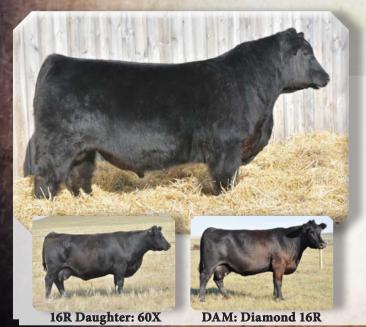

#### **BOUNDARY RESOURCE 168D**

**DLD 168D** 

1941481

2016-01-28

|      |     |      | A STATE OF THE PARTY OF THE PAR |     | 100  | The same of the sa |
|------|-----|------|--------------------------------------------------------------------------------------------------------------------------------------------------------------------------------------------------------------------------------------------------------------------------------------------------------------------------------------------------------------------------------------------------------------------------------------------------------------------------------------------------------------------------------------------------------------------------------------------------------------------------------------------------------------------------------------------------------------------------------------------------------------------------------------------------------------------------------------------------------------------------------------------------------------------------------------------------------------------------------------------------------------------------------------------------------------------------------------------------------------------------------------------------------------------------------------------------------------------------------------------------------------------------------------------------------------------------------------------------------------------------------------------------------------------------------------------------------------------------------------------------------------------------------------------------------------------------------------------------------------------------------------------------------------------------------------------------------------------------------------------------------------------------------------------------------------------------------------------------------------------------------------------------------------------------------------------------------------------------------------------------------------------------------------------------------------------------------------------------------------------------------|-----|------|--------------------------------------------------------------------------------------------------------------------------------------------------------------------------------------------------------------------------------------------------------------------------------------------------------------------------------------------------------------------------------------------------------------------------------------------------------------------------------------------------------------------------------------------------------------------------------------------------------------------------------------------------------------------------------------------------------------------------------------------------------------------------------------------------------------------------------------------------------------------------------------------------------------------------------------------------------------------------------------------------------------------------------------------------------------------------------------------------------------------------------------------------------------------------------------------------------------------------------------------------------------------------------------------------------------------------------------------------------------------------------------------------------------------------------------------------------------------------------------------------------------------------------------------------------------------------------------------------------------------------------------------------------------------------------------------------------------------------------------------------------------------------------------------------------------------------------------------------------------------------------------------------------------------------------------------------------------------------------------------------------------------------------------------------------------------------------------------------------------------------------|
|      |     |      | EPDs                                                                                                                                                                                                                                                                                                                                                                                                                                                                                                                                                                                                                                                                                                                                                                                                                                                                                                                                                                                                                                                                                                                                                                                                                                                                                                                                                                                                                                                                                                                                                                                                                                                                                                                                                                                                                                                                                                                                                                                                                                                                                                                           |     |      |                                                                                                                                                                                                                                                                                                                                                                                                                                                                                                                                                                                                                                                                                                                                                                                                                                                                                                                                                                                                                                                                                                                                                                                                                                                                                                                                                                                                                                                                                                                                                                                                                                                                                                                                                                                                                                                                                                                                                                                                                                                                                                                                |
| BW   | WW  | YW   | MILK                                                                                                                                                                                                                                                                                                                                                                                                                                                                                                                                                                                                                                                                                                                                                                                                                                                                                                                                                                                                                                                                                                                                                                                                                                                                                                                                                                                                                                                                                                                                                                                                                                                                                                                                                                                                                                                                                                                                                                                                                                                                                                                           | TM  | CE   | MCE                                                                                                                                                                                                                                                                                                                                                                                                                                                                                                                                                                                                                                                                                                                                                                                                                                                                                                                                                                                                                                                                                                                                                                                                                                                                                                                                                                                                                                                                                                                                                                                                                                                                                                                                                                                                                                                                                                                                                                                                                                                                                                                            |
| +3.8 | +55 | +105 | +26                                                                                                                                                                                                                                                                                                                                                                                                                                                                                                                                                                                                                                                                                                                                                                                                                                                                                                                                                                                                                                                                                                                                                                                                                                                                                                                                                                                                                                                                                                                                                                                                                                                                                                                                                                                                                                                                                                                                                                                                                                                                                                                            | +55 | +1.5 | +1.5                                                                                                                                                                                                                                                                                                                                                                                                                                                                                                                                                                                                                                                                                                                                                                                                                                                                                                                                                                                                                                                                                                                                                                                                                                                                                                                                                                                                                                                                                                                                                                                                                                                                                                                                                                                                                                                                                                                                                                                                                                                                                                                           |

Rito 707 Of Ideal 3407 7075 **A V RESOURCE 1441** S A V Blackcap May 4136

Connealy Thunder BOUNDARY AKITA 39A DLD Akita 914W

Good foot and leg structure, widetopped, long and smooth body. Good growth numbers from a nice

R R Rito 707 Ideal 3407 Of 1418 076 S A V 8180 Traveler 004 S A V May 2397 Baldridge Kaboom K243 KCF Parka Of Conanga 241 S A V Net Worth 4200 DLD Akita 25P

| 287  | 97 | 740          | 1170         | 3   |
|------|----|--------------|--------------|-----|
| GEST | BW | Actual<br>WW | Mar 11<br>WT | AOD |

Thunder daughter. One daughter in herd. Strong Cow Family. EPDs Top: 10% WW, 4% YW, 10% Milk, 6% TM, 2% CW