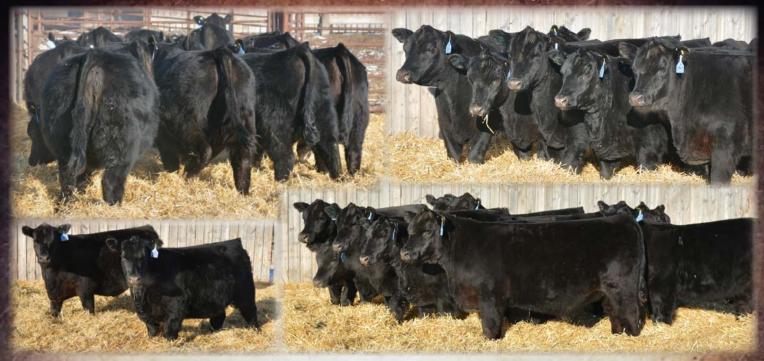

rty 2417

R B TOUR OF DUTY 177 B A Lady 6807

Minerts Fortune 2000

DLD DIAMOND MIST 15T

Big Sky RS Diamond Mist 53R Elite

G D Lady Hi Flyer 302 Schurrtop Fortune 3261 Minerts Edella 951 K C F Bennet Coalition Scc Big Sky MAF Diamond Mist 304 A -4:-- 1 | M --- 44

Good solid numbers on this guy. He is by far the biggest framed bull in the offering and is long and deep. Huge

|  |  | 287 | 86 | 880 | WT<br>1355 | 9 |
|--|--|-----|----|-----|------------|---|
|--|--|-----|----|-----|------------|---|

Connealy Onward Baar Usa Lady Jaye 489

Vermilion Dateline 7078

growth bull, ranking 2nd for YW and indexing 130. 15T sons to Moorhead, Greenwald, Reesor Ranches and PFRA. 2 daughters in herd, one with a son in this sale tag 131D (pg. 29). EPDs Top: 9% WW, 4% YW, 15% MCE, 3% CW

**56D** 







SSA 155D

1941409

1/26/2016



DAM: Errolline 144Z



144Z Daughter: 179B



PGD: Eileen 2N



| EPDs |     |     |      |     |      |      |  |
|------|-----|-----|------|-----|------|------|--|
| BW   | ww  | YW  | MILK | TM  | CE   | MCE  |  |
| +3.6 | +46 | +75 | +20  | +41 | +4.5 | +7.5 |  |



Big Sky DLD Right Way 68S SSA 68S RIGHT WAY 134X South Shadow Eileen 2N

SSA 109 In Focus 35U SSA ERROLLINE 144Z SSAP Errolline 57R

Hyline Right Way 781 Big Sky Dyna 435 Sitz Alliance 6595 Elite
Jay En Dee Eileen 36D
Mytty In Focus
SSAP Eileen 42P South Shadow Pine Drive 10K South Shadow Errolline 7L Elite

| GEST | BW | Actual<br>WW | Mar 11<br>WT | AOD |
|------|----|--------------|--------------|-----|
| 279  | 90 | 705          | 860          | 4   |

An attractive, long-spined, styl