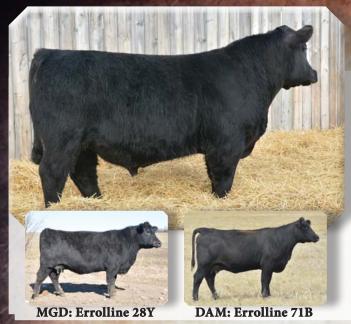

55D

1941355

2016-01-13

DAM: Errolline 814U

814U Son: 82A

814U Mat Sister: 52Z

|      | EPDs |      |      |     |      |       |  |  |
|------|------|------|------|-----|------|-------|--|--|
| BW   | WW   | YW   | MILK | TM  | CE   | MCE   |  |  |
| +1.5 | +64  | +118 | +26  | +55 | +9.5 | +12.0 |  |  |

Connealy Onward SITZ UPWARD 307R Sitz Henrietta Pride 81M

SSA ERROLLINE 814U Elite SSAP Errolline 1R

Connealy Lead On Altune Of Conanga 6104 Sitz Value 7097 Sitz Henrietta Pride 1370 S A F Focus Of E R Elite Mytty Countess 906 F A R Krugerrand 410H South Shadow Errolline 11F

| 286  |    |        | 1305         | 8   |
|------|----|--------|--------------|-----|
| GEST | BW | Actual | Mar 11<br>WT | AOD |

One of the biggest, deepest bodied bulls in the sale, 49D has that herd bull look and the numbers to back it up. He indexed 121 and was 4th for 365 day rank. He's a real powerhouse with lots of maternal strength from his very productive dam. 814U is deep bodied, broody, easy fleshing, and always out produces herself. She's had sons sell to Dolittle Angus and Cypress Farming Co. Three daughters in herd, one with a son in this sale Titlest 114D (pg 23). EPDs Top: 2% WW, 1% YW, 10% Milk, 6% TM, 7% CE, 4% MCE, 1% CW