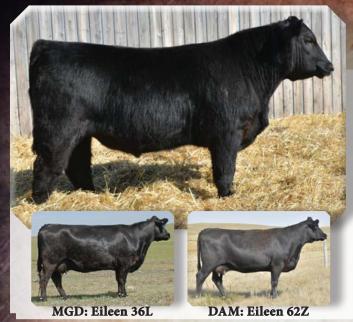

#### SSA 68S RIGHT WAY 134X SSA 134X 1567730 28/02/2010

Hyline Right Way 781
BIG SKY DLD RIGHT WAY 68S Big Sky Dyna 435

Sitz Alliance 6595 Elite **SOUTH SHADOW EILEEN 2N** Jay En Dee Eileen 36D

Hyline Right Time 338 Hyline Ellen 86 Acumen Bold Leader 30X Prospect Dyna 27S Sitz Traveler 8180 Elite Sitz Barbaramere Jet 2698 Jay En Dee New Trend 14B

|      |     | DCC LII | CCII | 01  |    |     |    |     |      |
|------|-----|---------|------|-----|----|-----|----|-----|------|
|      |     |         | EPDs |     |    |     |    |     | ADJ. |
| BW   | WW  | YW      | MILK | TM  | CE | MCE | BW | 205 | 365  |
| +2.3 | +43 | +86     | +19  | +41 | +2 | +7  | 96 | 719 | 1253 |

**WALKING HERD SIRE:** Phenomenal performance from a son of our smallest framed Eileen cow whose Dam produced until 17 yrs of age with no TLC. Both 2N and 36D have been in our flush program. Two maternal sisters feature sons on pages 17 and 18 and the Sire, 68S shows in five other of the sale bull pedigrees. A bull that displayed thickness and volume with a WW ratio of 108, and a YW ratio of 120.

Sire of Sale Bulls: Page 27 and Heifers on Page 34/35