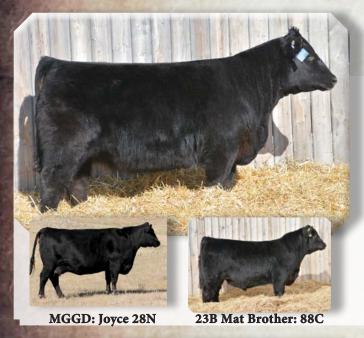

#### SOUTH SHADOW RESOURCE 121D

SSSA 121D

1941395

2016-01-22

|    | EPDs                                                                                                                                   |         |         |        |           |           |      |  |  |  |
|----|----------------------------------------------------------------------------------------------------------------------------------------|---------|---------|--------|-----------|-----------|------|--|--|--|
| B۱ | Ν                                                                                                                                      | WW      | YW      | MILK   | TM        | CE        | MCE  |  |  |  |
| +1 | .8                                                                                                                                     | +49     | +90     | +18    | +42       | +3.0      | +2.5 |  |  |  |
|    | R R R Rito 707 S A V RESOURCE 1441 S A V Blackcap May 4136  R R Rito 707 Ideal 3407 Of 1418 076 S A V 8180 Traveler 004 S A V May 2397 |         |         |        |           |           |      |  |  |  |
| D  | SO                                                                                                                                     | UTH SHA | DOW BAN | DO 24M | S A F 598 | Bando 517 |      |  |  |  |

121D

SOUTH SHADOW BANDO 24M **SSA JOYCE 24S** SOUTH SHADOW JOYCE 28N

Jay En Dee Georgina 27G Bon View New Design 878 Jay En Dee Joyce 32G Actual Mar 11 WW WT AOD 283 89 885 | 1110 | 10

A smooth made, well balanced Resource son with the trademark thickness across the top. 121D was a little off

after weaning, he's back in the running now. Dam is a great-footed, feminine daughter of our Bando son.