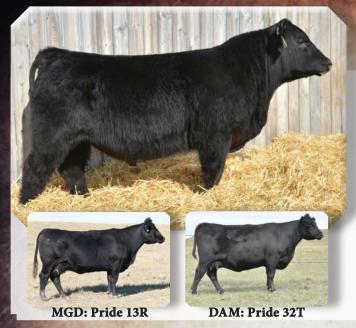

#### SOUTH SHADOW RESOURCE 121D

SSSA 121D

1941395

2016-01-22

|    | EPDs                                                                                                                                   |         |         |        |           |           |      |  |  |  |
|----|----------------------------------------------------------------------------------------------------------------------------------------|---------|---------|--------|-----------|-----------|------|--|--|--|
| B۱ | Ν                                                                                                                                      | WW      | YW      | MILK   | TM        | CE        | MCE  |  |  |  |
| +1 | .8                                                                                                                                     | +49     | +90     | +18    | +42       | +3.0      | +2.5 |  |  |  |
|    | R R R Rito 707 S A V RESOURCE 1441 S A V Blackcap May 4136  R R Rito 707 Ideal 3407 Of 1418 076 S A V 8180 Traveler 004 S A V May 2397 |         |         |        |           |           |      |  |  |  |
| D  | SO                                                                                                                                     | UTH SHA | DOW BAN | DO 24M | S A F 598 | Bando 517 |      |  |  |  |

121D

SOUTH SHADOW BANDO 24M **SSA JOYCE 24S** SOUTH SHADOW JOYCE 28N

Jay En Dee Georgina 27G Bon View New Design 878 Jay En Dee Joyce 32G Actual Mar 11 WW WT AOD 283 89 885 | 1110 | 10

A smooth made, well balanced Resource son with the trademark thickness across the top. 121D was a little off

after weaning, he's back in the running now. Dam is a great-footed, feminine daughter of our Bando son.