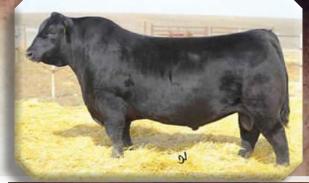

**WALKING HERD SIRE:** A very balanced bull with good feet, legs and muscle expression. His smooth shoulder and small head aided all of his progeny to arrive unassisted. His Dam is a very feminine, nice uddered female. Sire of the 2014 high selling bull 56A to Mark Daines and the 2015 2nd highest bull to Tannas Ranches and Diamond T Angus. EPDs in the top: 25% BW, 15% CE, 15% MCE.