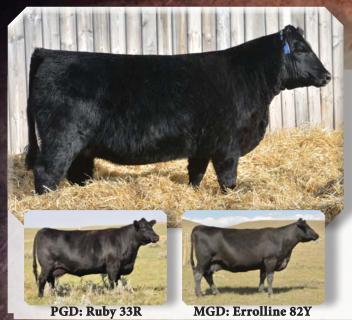

#### SOUTH SHADOW CONSENSUS 112A SSA 112A 1725560 23/01/2013

Connealy Consensus CONNEALY CONSENSUS 7229 Blue Lilly Of Conanga 16

B/R New Frontier 095 Elite
SSAP RUBY 33R South Shadow Ruby 63L

KMK Alliance 6595 Blinda Of Conanga 004 Woodhill Admiral 77K Blue Cash Of Conanga 6020 B/R New Design 036 Elite White Fence Pride H1 South Shadow Over Drive 27J Early Sunset Ruby 54G

|      |     | Act | ADJ. | ADJ. |    |     |    |     |     |
|------|-----|-----|------|------|----|-----|----|-----|-----|
| BW   | WW  | YW  | MILK | TM   | CE | MCE | BW | 205 | 365 |
| +0.1 | +40 | +71 | +19  | +39  | +9 | +11 | 81 | 577 | 909 |

WALKING HERD SIRE: Consensus 112A was used successfully on heifers, has excellent CE, BW and Mat CE EPDs, a low BW, nice head and is smooth made. His dam is from one of South Shadow's strongest cow families, the Rubies. His Sire is Consensus, a bull known to be highly maternal, and very correct in his make-up. EPDs in the top: 9% BW, 10% CE, 8% MCE.

Sire of Sale Bulls: Page 24 (65D), Page 25 (215D) and Heifers on Page 37