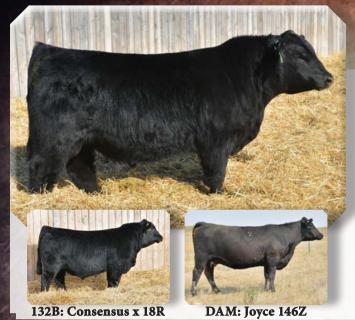

bull, correct foot structure, hairy with depth of rib and a long hip. Out

Connealy Onward Sitz Henrietta Pride 81M S A V Final Answer 0035 Elite DLD Akita 69T O C C Legend 616L Gibbet Hill Mignonne E37 South Shadow Rain Man 2M Rising Storm Akita 12M

| GEST         | BW | Actual<br>WW | Mar 11<br>WT | AOD |
|--------------|----|--------------|--------------|-----|
| Pas-<br>ture | 99 | 800          | 1195         | 8   |

of a larger performance type cow that is smooth made. 812U sons to Berreth Ranch and Sandhills Enterprises with a feature son walking our commercial herd. She also had a high selling daughter through this sale last year to Richardson's Outlaw Coulee Angus. EPDs Top: 9% WW, 7% YW, 10% Milk, 10% TM, 4% CW.

812U Daughter: 200C

#### Consensus & Consensus 112A Sire Group



## SOUTH SHADOW CONSENSUS 41D

SSA 41D 1941356 2016-01-13

|     |     |     | <b>EPDs</b> |     |      |      |
|-----|-----|-----|-------------|-----|------|------|
| BW  | WW  | YW  | MILK        | TM  | CE   | MCE  |
| 0.0 | +42 | +76 | +26         | +48 | +7.0 | +8.5 |

41D

Connealy Consensus
CONNEALY CONSENSUS 7229
Blue Lilly Of Conanga 16

Connealy Thunder

SSA JOYCE 146Z

SSAP Joyce 18R Elite

Moderate BW with good growth.

Deep ribbed with great hair. Should sire functional females and heavy

KMK Alliance 6595 187 Blinda Of Conanga 004 Woodhill Admiral 77K Blue Cash Of Conanga 6020 Baldridge Kaboom K243 KCF Parka Of Conanga 241 B/R New Frontier 095 South Shadow Joyce 25K Elite

| GEST |    |     | Mar 11<br>WT | AOD |
|------|----|-----|--------------|-----|
| 284  | 83 | 770 |