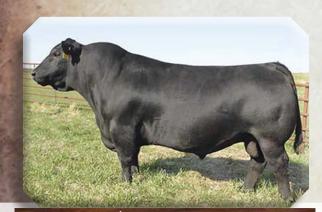

WALKING HERD SIRE: This guy checks off a lot of boxes... Phenotypically 98Z is flawless; balance, muscle expression, great leg structure and big feet with a nice, quiet disposition.. 98Z was used successfully on heifers, has excellent calving ease with a good spread between BW to WW/YW numbers. EPDs in the top: 20% BW, 7% CE, 15% MCE.