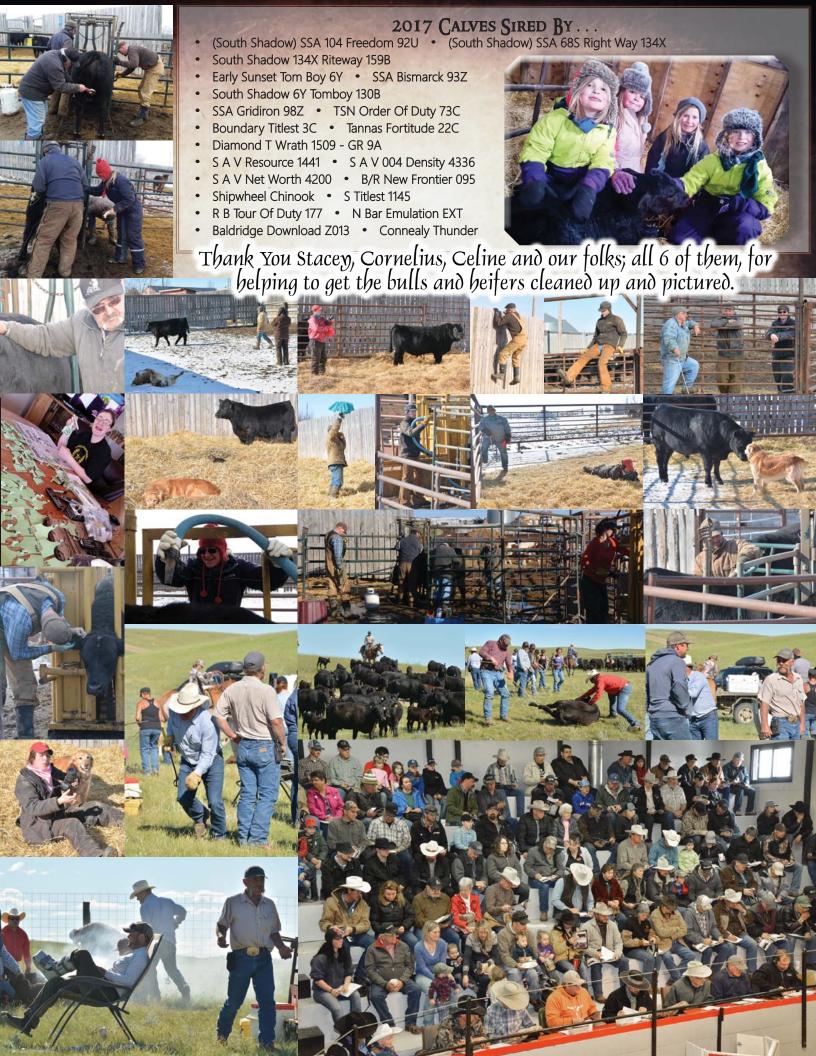

EST 1963

White the second sec

Black Angus Bull & Heifer Sale

Welcome to the 2017

Black Angus Bull & Heifer Sale

Hello again from SW Saskatchewan! If you are familiar with our sale, welcome back! We definitely appreciate your continued support. If you are new to the Your Choice Bull and Heifer Sale—welcome! We are always excited to see new faces investing in our Black Angus cattle and taking them home to do great things in your home herds! With sale time approaching you can bet we've got a great line up of bulls suited to fit everyone's needs!

Everywhere seemed to get an incredible amount of moisture last year ~ which challenged "schedules". Haying, silaging, harvesting ... it was late, as was fall gathers, weaning and getting the calves to market. Heck, it was still raining when the mud was freezing up! I honestly can't remember what we were doing when it was raining but it appears - nothing, as we haven't caught up since! We paid for the late weaning with lower yearling weights but have kept the bulls on a slow, steady gain up to sale time. With that said we are excited to offer the 2016 bull pen to you ~ Your Choice of sound, athletic bull power ...

Thank you to the many customers who have become friends and repeat customers over the years. You have taken the time out of your busy schedule to look through our catalog which is very much appreciated. We look forward to hearing from you and welcome the opportunity to earn your business and truly offer "Your Choice" of Angus genetics.