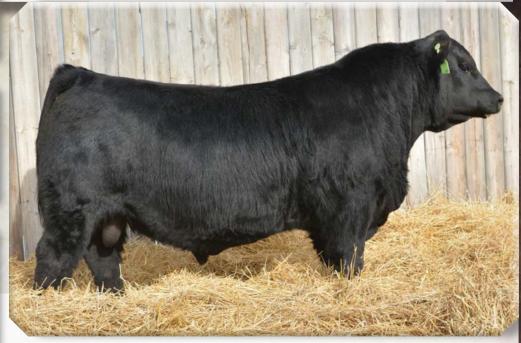

Rito 707 Of Ideal 3407 7075 **A V RESOURCE 1441** S A V Blackcap May 4136

Connealy Thunder BOUNDARY AKITA 39A DLD Akita 914W

Good foot and leg structure, widetopped, long and smooth body. Good growth numbers from a nice

R R Rito 707 Ideal 3407 Of 1418 076 S A V 8180 Traveler 004 S A V May 2397 Baldridge Kaboom K243 KCF Parka Of Conanga 241 S A V Net Worth 4200 DLD Akita 25P

| 287  | 97 | 740          | 1170         | 3   |
|------|----|--------------|--------------|-----|
| GEST | BW | Actual<br>WW | Mar 11<br>WT | AOD |

Thunder daughter. One daughter in herd. Strong Cow Family. EPDs Top: 10% WW, 4% YW, 10% Milk, 6% TM, 2% CW