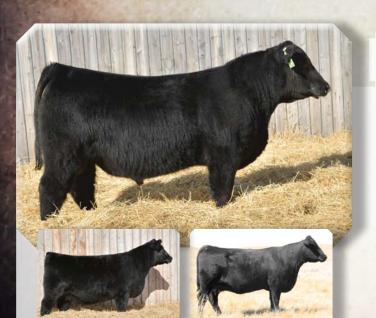

#### SOUTH SHADOW CONSENSUS 112A SSA 112A 1725560 23/01/2013

Connealy Consensus CONNEALY CONSENSUS 7229 Blue Lilly Of Conanga 16

B/R New Frontier 095 Elite
SSAP RUBY 33R South Shadow Ruby 63L

KMK Alliance 6595 Blinda Of Conanga 004 Woodhill Admiral 77K Blue Cash Of Conanga 6020 B/R New Design 036 Elite White Fence Pride H1 South Shadow Over Drive 27J Early Sunset Ruby 54G

WALKING HERD SIRE: Consensus 112A was used successfully on heifers, has excellent CE, BW and Mat CE EPDs, a low BW, nice head and is smooth made. His dam is from one of South Shadow's strongest cow families, the Rubies. His Sire is Consensus, a bull known to be highly maternal, and very correct in his make-up. EPDs in the top: 9% BW, 10% CE, 8% MCE.

Sire of Sale Bulls: Page 24 (65D), Page 25 (215D) and Heifers on Page 37