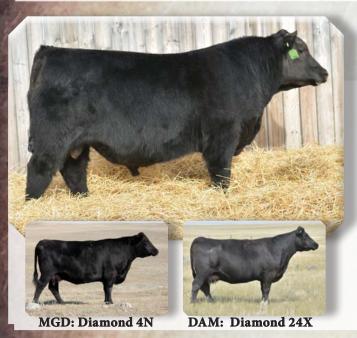

#### B/R NEW FRONTIER 095 IMP 095K 1115831 31/01/2000

V D A R New Trend 315 **B/R New Design 036** B/R Blackcap Empress 76

Connealy Dateline
White Fence Pride H1
Pleasant Pill Of Conanga

V D A R New Trend 315 B/R Blackcap Empress 76 Connealy Dateline Pleasant Pill Of Conanga D H D Traveler 6807 Eila Eila Of Conanga Tehama Bando 155 Pleasant Pride Of Conanga

|      |     |     |      |     |    |     |    | _    |      |
|------|-----|-----|------|-----|----|-----|----|------|------|
|      |     |     |      |     |    |     |    | ADJ. |      |
| BW   | WW  | YW  | MILK | TM  | CE | MCE | BW | 205  | 365  |
| +2.8 | +43 | +79 | +21  | +43 | +2 | +10 | 90 | 721  | 1353 |

Regardless of whether you want bulls or heifers, New Frontier is highly proven for producing solid growth with reasonable birth weights and great total carcass value. His daughters here look great with good udder structure.

Sire of Sale Bull: Page 13