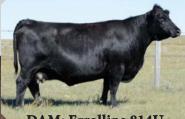

Owned by South Shadow Angus & Bouchard Livestock Semen Available from Bouchard Livestock/ORIgen

**DAM: Errolline 908W** 

SOD: Net Worth 4200

SOUTH SHADOW RESOURCE 77D SSA 77D 1941376 1/18/2016

| EPDs |     |      |      |     |      |      |  |  |
|------|-----|------|------|-----|------|------|--|--|
| BW   | ww  | YW   | MILK | TM  | CE   | MCE  |  |  |
| +2.5 | +56 | +108 | +23  | +51 | -2.0 | -3.0 |  |  |