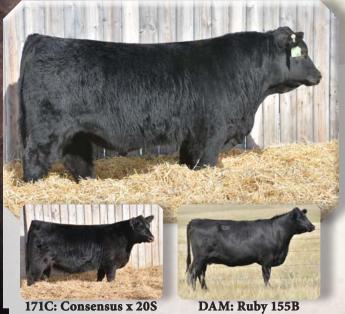

#### SOUTH SHADOW CONSENSUS 112A SSA 112A 1725560 23/01/2013

Connealy Consensus CONNEALY CONSENSUS 7229 Blue Lilly Of Conanga 16

B/R New Frontier 095 Elite
SSAP RUBY 33R South Shadow Ruby 63L

KMK Alliance 6595 Blinda Of Conanga 004 Woodhill Admiral 77K Blue Cash Of Conanga 6020 B/R New Design 036 Elite White Fence Pride H1 South Shadow Over Drive 27J Early Sunset Ruby 54G

|      |     | Act | ADJ. | ADJ. |    |     |    |     |     |
|------|-----|-----|------|------|----|-----|----|-----|-----|
| BW   | WW  | YW  | MILK | TM   | CE | MCE | BW | 205 | 365 |
| +0.1 | +40 | +71 | +19  | +39  | +9 | +11 | 81 | 577 | 909 |

WALKING HERD SIRE: Consensus 112A was used successfully on heifers, has excellent CE, BW and Mat CE EPDs, a low BW, nice head and is smooth made. His dam is from one of South Shadow's strongest cow families, the Rubies. His Sire is Consensus, a bull known to be highly maternal, and very correct in his make-up. EPDs in the top: 9% BW, 10% CE, 8% MCE.

Sire of Sale Bulls: Page 24 (65D), Page 25 (215D) and Heifers on Page 37