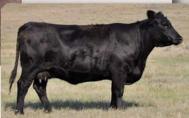

Owned by South Shadow Angus & Bouchard Livestock Semen Available from Bouchard Livestock/ORIgen

**DAM: Errolline 908W** 

SOD: Net Worth 4200

SOUTH SHADOW RESOURCE 77D SSA 77D 1941376 1/18/2016

| EPDs |     |      |      |     |      |      |  |  |
|------|-----|------|------|-----|------|------|--|--|
| BW   | ww  | YW   | MILK | TM  | CE   | MCE  |  |  |
| +2.5 | +56 | +108 | +23  | +51 | -2.0 | -3.0 |  |  |

Rito 707 Of Ideal 3407 7075 **SAV RESOURCE 1441** S A V Blackcap May 4136

S A V Net Worth 4200 SSA ERROLLINE 908W South Shadow Errolline 42N Ideal 3407 Of 1418 076 S A V 8180 Traveler 004 S A V May 2397 S A V 8180 Traveler 004 S A V May 2410 South Shadow Pine Drive 10K South Shadow Errolline 11F

R R Rito 707

GEST BW AOD WW WT 282 85 865 1285 7

Herd bull look, very masculine, thick made, loaded with middle and style. His dam is a moderate Net Worth daughter with super udder structure that has had sons go to Hillside Livestock, Cross C Cattle, Hyam, Eremenko and Chavtur Ranches. 77D had a moderate birth weight and a lot of performance. Should sire great daughters and sons. EPDs Top: 10% WW, 2% YW, 10% TM, 2% CW