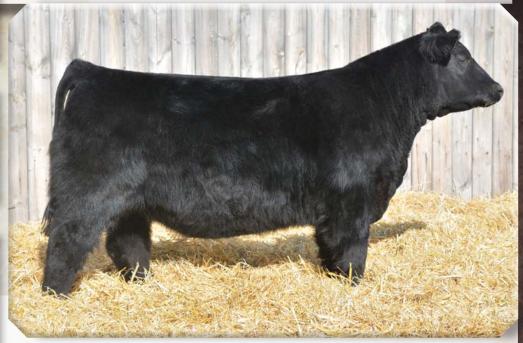

#### EARLY SUNSET TOM BOY

CWB 6Y

1605412

01/06/2011

igure 8 Angus Tom Boy 509R **EARLY SUNSET TOMMY BOY 8W** Early Sunset Queen 5T

New Force Prospector 5S
EARLY SUNSET LADY ANN 110W Early Sunset Lady Ann 139R

Adelphi Tom Boy 20H Figure 8 Angus Lady 604J Elite TC Stout 407 Early Sunset Queen 36P K G Power Design Aitken Acres Ruby 5M W C C Timeline J4 Early Sunset Lady Ann 17F

|      |     |     |      |     |    |     |    |     | ADJ. |
|------|-----|-----|------|-----|----|-----|----|-----|------|
| BW   | WW  | YW  | MILK | TM  | CE | MCE | BW | 205 | 365  |
| +1.2 | +27 | +53 | +10  | +24 | +8 | +10 | 75 | -   | -    |

**WALKING HERD SIRE:** A very balanced bull with good feet, legs and muscle expression. His smooth shoulder and small head aided all of his progeny to arrive unassisted. His Dam is a very feminine, nice uddered female. Sire of the 2014 high selling bull 56A to Mark Daines and the 2015 2nd highest bull to Tannas Ranches and Diamond T Angus. EPDs in the top: 25% BW, 15% CE, 15% MCE.