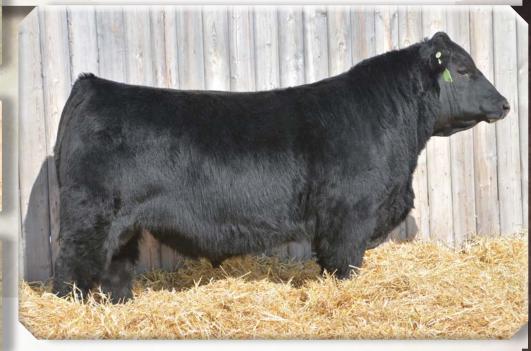

## INTRODUCING THE NEWEST WALKING HERD SIRE

#### TSN ORDER OF DUTY 73C

**TSN 73C** 

1853960

2015

R B ACTIVE DUTY 0010X
B A Lady 6807 305

B C Marathon 7022 **GAMBLES LADY 2197** Champion Hill Lady 703 Bon View New Design 1407 LCC Sunset K3118 Vermilion Dateline 7078 G D Lady Hi Flyer 302 O C C Kirby 633K Gibbet Hill Mignonne E37 Leachman Saugahatchee 2000C Champion Hill Lady Stone 731

| 1000 |     |      |             |     |      |      |     |      |      |
|------|-----|------|-------------|-----|------|------|-----|------|------|
|      |     |      | <b>EPDs</b> |     |      |      | Act | ADJ. | ADJ. |
| BW   | WW  | YW   | MILK        | TM  | CE   | MCE  | BW  | 205  | 365  |
| +3.0 | +60 | +102 | +22         | +52 | +4.0 | +4.5 | 93  | 808  | 1557 |

- Top 5% of the breed for weaning weight
- Top 6% of the breed for yearling weight
- Top 35% of the breed for maternal milk
- Top 10% of the breed for total maternal
- Top 45% of the breed for calving ease
- Very much a meat machine, we are looking for 73C to add performance to the calves out of our bullet-proof maternal cow herd.