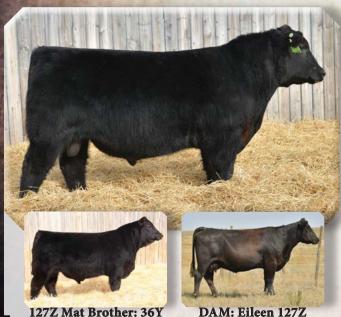

#### **S A V RESOURCE 1441** IMP 1441Y 1707295 07/01/2011

R R Rito 707 **Rito 707 of Ideal 3407 7075** Ideal 3407 of 1418 076

S A V 8180 Traveler 004 **EBONISTA OF CONANGA 471** S A V Blackcap May 4136 Rito N Bar Eriskay of Rollin Rock 3 Ideal 1418 of 8103 4286 Elite Ideal 076 of 692 8375 Sitz Traveler 8180 Elite Boyd Forever Lady 8003 S A F 598 Bando 5175 Elite S A V May 7238

|      |     |      |      |     | 0711 | ay 1200 |     |      |      |
|------|-----|------|------|-----|------|---------|-----|------|------|
|      |     |      | EPDs |     |      |         | Act | ADJ. | ADJ. |
| BW   | WW  | YW   | MILK | TM  | CE   | MCE     | BW  | 205  | 365  |
| +3.6 | +70 | +132 | +23  | +58 | -4   | -9      | 83  | 920  | 1367 |

Resource is thick and deep, yet structurally perfect in his feet and legs in a modest 5.5 frame package. His calves are powerful and thick with great muscle expression. Out of the May cow family which goes back to Jay En Dee Mandy, a cow bred by Don's parents in the early 1980's. EPDs in the top: 1% WW, 1% YW, 2% TM and 2% scrotal.

Sire of Sale Bulls: Pages 6 to 9