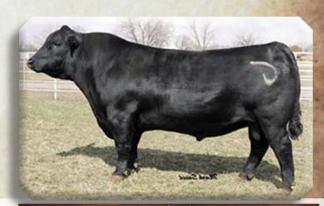

*WALKING HERD SIRE:* 80A is out of a cow that always catches your eye when you enter the field. She is a moderate framed with width and balance, perfect udder attachment and floor, easy fleshing and structually sound. 80A boasts a tremendous curve-bender EPD profile. A large, deep muscled bull striding out on excellent feet & legs. EPDs in the top: 15% BW, 6% WW, 2% YW, 2% MILK, 1% TM, 15% CE, 8% MCE.