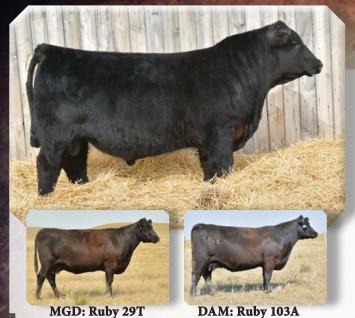

#### EARLY SUNSET TOM BOY

CWB 6Y

1605412

01/06/2011

igure 8 Angus Tom Boy 509R **EARLY SUNSET TOMMY BOY 8W** Early Sunset Queen 5T

New Force Prospector 5S
EARLY SUNSET LADY ANN 110W Early Sunset Lady Ann 139R

Adelphi Tom Boy 20H Figure 8 Angus Lady 604J Elite TC Stout 407 Early Sunset Queen 36P K G Power Design Aitken Acres Ruby 5M W C C Timeline J4 Early Sunset Lady Ann 17F

|      |     |     |      |     |    |     |    |     | ADJ. |
|------|-----|-----|------|-----|----|-----|----|-----|------|
| BW   | WW  | YW  | MILK | TM  | CE | MCE | BW | 205 | 365  |
| +1.2 | +27 | +53 | +10  | +24 | +8 | +10 | 75 | -   | -    |

**WALKING HERD SIRE:** A very balanced bull with good feet, legs and muscle expression. His smooth shoulder and small head aided all of his progeny to arrive unassisted. His Dam is a very feminine, nice uddered female. Sire of the 2014 high selling bull 56A to Mark Daines and the 2015 2nd highest bull to Tannas Ranches and Diamond T Angus. EPDs in the top: 25% BW, 15% CE, 15% MCE.