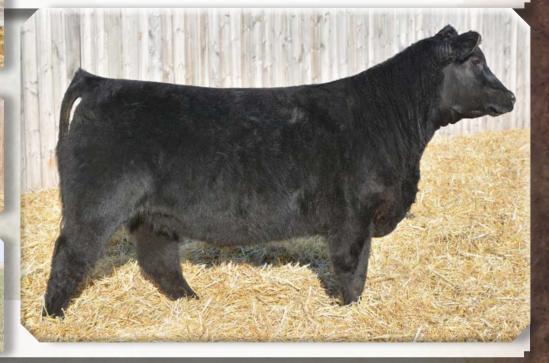

RS Diamond Mist 53R Elite

G D Lady Hi Flyer 302 Schurrtop Fortune 3261 Minerts Edella 951 K C F Bennet Coalition Scc Big Sky MAF Diamond Mist 304 A -4:-- 1 | M --- 44

Good solid numbers on this guy. He is by far the biggest framed bull in the offering and is long and deep. Huge

|  |  | 287 | 86 | 880 | WT<br>1355 | 9 |
|--|--|-----|----|-----|------------|---|
|--|--|-----|----|-----|------------|---|

Connealy Onward Baar Usa Lady Jaye 489

Vermilion Dateline 7078

growth bull, ranking 2nd for YW and indexing 130. 15T sons to Moorhead, Greenwald, Reesor Ranches and PFRA. 2 daughters in herd, one with a son in this sale tag 131D (pg. 29). EPDs Top: 9% WW, 4% YW, 15% MCE, 3% CW

**56D** 







SSA 155D

1941409

1/26/2016



DAM: Errolline 144Z



144Z Daughter: 179B



PGD: Eileen 2N



| EPDs |     |     |      |     |      |      |  |
|------|-----|-----|------|-----|------|------|--|
| BW   | ww  | YW  | MILK | TM  | CE   | MCE  |  |
| +3.6 | +46 | +75 | +20  | +41 | +4.5 | +7.5 |  |



Big Sky DLD Right Way 68S SSA 68S RIGHT WAY 134X South Shadow Eileen 2N

SSA 109 In Focus 35U SSA ERROLLINE 144Z SSAP Errolline 57R

Hyline Right Way 781 Big Sky Dyna 435 Sitz Alliance 6595 Elite
Jay En Dee Eileen 36D
Mytty In Focus
SSAP Eileen 42P South Shadow Pine Drive 10K South Shadow Errolline 7L Elite

| GEST | BW | Actual<br>WW | Mar 11<br>WT | AOD |
|------|----|--------------|--------------|-----|
| 279  | 90 | 705          | 860          | 4   |

An attractive, long-spined, stylish heifer that easily makes the short list but we can't keep them all! 155D is thick-topped and f