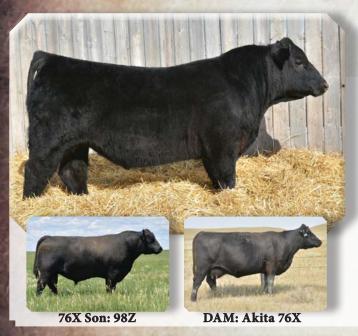

Sire of Sale Bulls: Page 14 to 19

SSA GRIDIRON 98Z 1704236 28/01/2012

JS Gridiron 844 **JS GRIDIRON 5** JS Madame Pride 832U

SSA 98Z

F V 20K King 308M SSA AKITA 76X South Shadow Akita 31N

Tc Gridiron 258 S A V Madame Pride 5218 Car Duke 104 S A V Madame Pride 5537 Rafter S Ronan Tex 20K Queen 362E DMM Dynasty 03G Jay En Dee Pride 14-89E

| 2, 20 |     |     |      |     |     |     |    | ADJ. | ADJ. |
|-------|-----|-----|------|-----|-----|-----|----|------|------|
| BW    | WW  | YW  | MILK | TM  | CE  | MCE | BW | 205  | 365  |
| +1.5  | +51 | +84 | +21  | +47 | +10 | +10 | 75 | 707  | 1223 |

WALKING HERD SIRE: This guy checks off a lot of boxes... Phenotypically 98Z is flawless; balance, muscle expression, great leg structure and big feet with a nice, quiet disposition.. 98Z was used successfully on heifers, has excellent calving ease with a good spread between BW to WW/YW numbers. EPDs in the top: 20% BW, 7% CE, 15% MCE.

Sire of Sale Bulls: Page 28 to 30 and Heifers Page 36