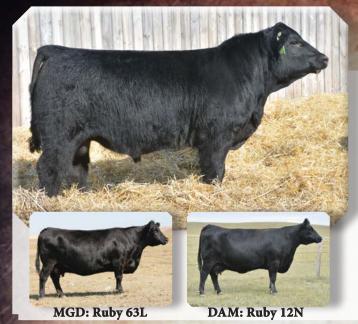

#### SOUTH SHADOW CONSENSUS 112A SSA 112A 1725560 23/01/2013

Connealy Consensus CONNEALY CONSENSUS 7229 Blue Lilly Of Conanga 16

B/R New Frontier 095 Elite
SSAP RUBY 33R South Shadow Ruby 63L

KMK Alliance 6595 Blinda Of Conanga 004 Woodhill Admiral 77K Blue Cash Of Conanga 6020 B/R New Design 036 Elite White Fence Pride H1 South Shadow Over Drive 27J Early Sunset Ruby 54G

WALKING HERD SIRE: Consensus 112A was used successfully on heifers, has excellent CE, BW and Mat CE EPDs, a low BW, nice head and is smooth made. His dam is from one of South Shadow's strongest cow families, the Rubies. His Sire is Consensus, a bull known to be highly maternal, and very correct in his make-up. EPDs in the top: 9% BW, 10% CE, 8% MCE.

Sire of Sale Bulls: Page 24 (65D), Page 25 (215D) and Heifers on Page 37