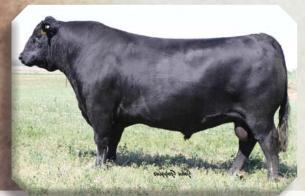

WALKING HERD SIRE: Consensus 112A was used successfully on heifers, has excellent CE, BW and Mat CE EPDs, a low BW, nice head and is smooth made. His dam is from one of South Shadow's strongest cow families, the Rubies. His Sire is Consensus, a bull known to be highly maternal, and very correct in his make-up. EPDs in the top: 9% BW, 10% CE, 8% MCE.