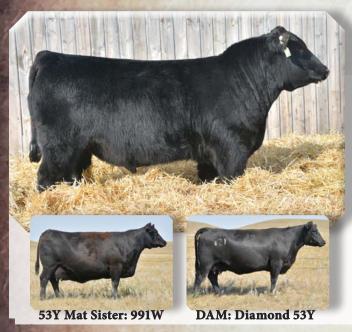

#### EARLY SUNSET TOM BOY

CWB 6Y

1605412

01/06/2011

igure 8 Angus Tom Boy 509R **EARLY SUNSET TOMMY BOY 8W** Early Sunset Queen 5T

New Force Prospector 5S
EARLY SUNSET LADY ANN 110W Early Sunset Lady Ann 139R

Adelphi Tom Boy 20H Figure 8 Angus Lady 604J Elite TC Stout 407 Early Sunset Queen 36P K G Power Design Aitken Acres Ruby 5M W C C Timeline J4 Early Sunset Lady Ann 17F

|      |     |     |      |     |    |     |    |     | ADJ. |
|------|-----|-----|------|-----|----|-----|----|-----|------|
| BW   | WW  | YW  | MILK | TM  | CE | MCE | BW | 205 | 365  |
| +1.2 | +27 | +53 | +10  | +24 | +8 | +10 | 75 | -   | -    |

**WALKING HERD SIRE:** A very balanced bull with good feet, legs and muscle expression. His smooth shoulder and small head aided all of his progeny to arrive unassisted. His Dam is a very feminine, nice uddered female. Sire of the 2014 high selling bull 56A to Mark Daines and the 2015 2nd highest bull to Tannas Ranches and Diamond T Angus. EPDs in the top: 25% BW, 15% CE, 15% MCE.