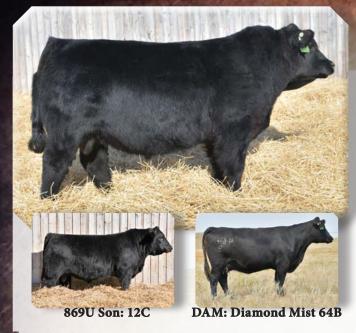

## **BOUNDARY RESOURCE 129D**

**DLD 129D** 

1941474

2016-01-23

| Į | The Market Street, Str |     |     | A CONTRACTOR OF THE PERSON NAMED IN | THE PARTY NAMED IN |     | The same of the sa |
|---|--------------------------------------------------------------------------------------------------------------------------------------------------------------------------------------------------------------------------------------------------------------------------------------------------------------------------------------------------------------------------------------------------------------------------------------------------------------------------------------------------------------------------------------------------------------------------------------------------------------------------------------------------------------------------------------------------------------------------------------------------------------------------------------------------------------------------------------------------------------------------------------------------------------------------------------------------------------------------------------------------------------------------------------------------------------------------------------------------------------------------------------------------------------------------------------------------------------------------------------------------------------------------------------------------------------------------------------------------------------------------------------------------------------------------------------------------------------------------------------------------------------------------------------------------------------------------------------------------------------------------------------------------------------------------------------------------------------------------------------------------------------------------------------------------------------------------------------------------------------------------------------------------------------------------------------------------------------------------------------------------------------------------------------------------------------------------------------------------------------------------------|-----|-----|-------------------------------------|--------------------|-----|--------------------------------------------------------------------------------------------------------------------------------------------------------------------------------------------------------------------------------------------------------------------------------------------------------------------------------------------------------------------------------------------------------------------------------------------------------------------------------------------------------------------------------------------------------------------------------------------------------------------------------------------------------------------------------------------------------------------------------------------------------------------------------------------------------------------------------------------------------------------------------------------------------------------------------------------------------------------------------------------------------------------------------------------------------------------------------------------------------------------------------------------------------------------------------------------------------------------------------------------------------------------------------------------------------------------------------------------------------------------------------------------------------------------------------------------------------------------------------------------------------------------------------------------------------------------------------------------------------------------------------------------------------------------------------------------------------------------------------------------------------------------------------------------------------------------------------------------------------------------------------------------------------------------------------------------------------------------------------------------------------------------------------------------------------------------------------------------------------------------------------|
|   |                                                                                                                                                                                                                                                                                                                                                                                                                                                                                                                                                                                                                                                                                                                                                                                                                                                                                                                                                                                                                                                                                                                                                                                                                                                                                                                                                                                                                                                                                                                                                                                                                                                                                                                                                                                                                                                                                                                                                                                                                                                                                                                                |     |     | EPDs                                |                    |     |                                                                                                                                                                                                                                                                                                                                                                                                                                                                                                                                                                                                                                                                                                                                                                                                                                                                                                                                                                                                                                                                                                                                                                                                                                                                                                                                                                                                                                                                                                                                                                                                                                                                                                                                                                                                                                                                                                                                                                                                                                                                                                                                |
|   | BW                                                                                                                                                                                                                                                                                                                                                                                                                                                                                                                                                                                                                                                                                                                                                                                                                                                                                                                                                                                                                                                                                                                                                                                                                                                                                                                                                                                                                                                                                                                                                                                                                                                                                                                                                                                                                                                                                                                                                                                                                                                                                                                             | WW  | YW  | MILK                                | TM                 | CE  | MCE                                                                                                                                                                                                                                                                                                                                                                                                                                                                                                                                                                                                                                                                                                                                                                                                                                                                                                                                                                                                                                                                                                                                                                                                                                                                                                                                                                                                                                                                                                                                                                                                                                                                                                                                                                                                                                                                                                                                                                                                                                                                                                                            |
|   | +0.8                                                                                                                                                                                                                                                                                                                                                                                                                                                                                                                                                                                                                                                                                                                                                                                                                                                                                                                                                                                                                                                                                                                                                                                                                                                                                                                                                                                                                                                                                                                                                                                                                                                                                                                                                                                                                                                                                                                                                                                                                                                                                                                           | +53 | +94 | +21                                 | +50                | 0.0 | +1.5                                                                                                                                                                                                                                                                                                                                                                                                                                                                                                                                                                                                                                                                                                                                                                                                                                                                                                                                                                                                                                                                                                                                                                                                                                                                                                                                                                                                                                                                                                                                                                                                                                                                                                                                                                                                                                                                                                                                                                                                                                                                                                                           |

Rito 707 Of Ideal 3407 7075 **A V RESOURCE 1441** S A V Blackcap May 4136

Woodhill Commander 143L-132N **DLD DIAMOND MIST 869U** Big Sky Diamond Mist 61R

R R Rito 707 Ideal 3407 Of 1418 076 S A V 8180 Traveler 004 S A V May 2397 Woodhill Admiral 77K Woodhill Erica 1167-143L Big Sky Travel On 344 Big Sky Diamond Mist 350 Elite

Recommended for Heifers Smaller framed easy-fleshing bull, with a round hip and a big barrel.

| 281  | 78 | 755          | 1110         | 8   |
|------|----|--------------|--------------|-----|
| GEST | BW | Actual<br>WW | Mar 11<br>WT | AOD |

Comes from one of our top producing cows. She's also easy keeping and broody made. Sons to Daine and Judge Ranches. Three daughters in herd, one with a son that is very similar in type to this bull, 1D (pg 11). EPDs top: 15% BW, 15% WW, 15% YW, 15% TM, 20% CM