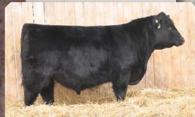

## INTRODUCING THE NEWEST WALKING HERD SIRE

#### TSN ORDER OF DUTY 73C

**TSN 73C** 

1853960

2015

R B ACTIVE DUTY 0010X
B A Lady 6807 305

B C Marathon 7022 **GAMBLES LADY 2197** Champion Hill Lady 703 Bon View New Design 1407 LCC Sunset K3118 Vermilion Dateline 7078 G D Lady Hi Flyer 302 O C C Kirby 633K Gibbet Hill Mignonne E37 Leachman Saugahatchee 2000C Champion Hill Lady Stone 731

| 1000 |     |      |             |     |      |      |     |      |      |
|------|-----|------|-------------|-----|------|------|-----|------|------|
|      |     |      | <b>EPDs</b> |     |      |      | Act | ADJ. | ADJ. |
| BW   | WW  | YW   | MILK        | TM  | CE   | MCE  | BW  | 205  | 365  |
| +3.0 | +60 | +102 | +22         | +52 | +4.0 | +4.5 | 93  | 808  | 1557 |

- Top 5% of the breed for weaning weight
- Top 6% of the breed for yearling weight
- Top 35% of the breed for maternal milk
- Top 10% of the breed for total maternal
- Top 45% of the breed for calving ease
- Very much a meat machine, we are looking for 73C to add performance to the calves out of our bullet-proof maternal cow herd.

Owned by South Shadow Angus & Bouchard Livestock Semen Available from Bouchard Livestock/ORIgen

**DAM: Errolline 908W** 

SOD: Net Worth 4200

SOUTH SHADOW RESOURCE 77D SSA 77D 1941376 1/18/2016

| EPDs |     |      |      |     |      |      |  |  |
|------|-----|------|------|-----|------|------|--|--|
| BW   | ww  | YW   | MILK | TM  | CE   | MCE  |  |  |
| +2.5 | +56 | +108 | +23  | +51 | -2.0 | -3.0 |  |  |