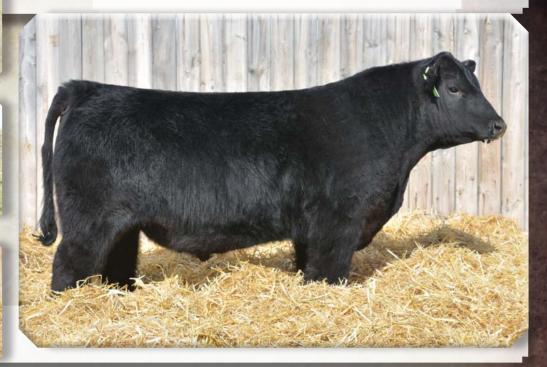

#### EARLY SUNSET TOM BOY

CWB 6Y

1605412

01/06/2011

igure 8 Angus Tom Boy 509R **EARLY SUNSET TOMMY BOY 8W** Early Sunset Queen 5T

New Force Prospector 5S
EARLY SUNSET LADY ANN 110W Early Sunset Lady Ann 139R

Adelphi Tom Boy 20H Figure 8 Angus Lady 604J Elite TC Stout 407 Early Sunset Queen 36P K G Power Design Aitken Acres Ruby 5M W C C Timeline J4 Early Sunset Lady Ann 17F

|      |     |     |      |     |    |     |    |     | ADJ. |
|------|-----|-----|------|-----|----|-----|----|-----|------|
| BW   | WW  | YW  | MILK | TM  | CE | MCE | BW | 205 | 365  |
| +1.2 | +27 | +53 | +10  | +24 | +8 | +10 | 75 | -   | -    |

**WALKING HERD SIRE:** A very balanced bull with good feet, legs and muscle expression. His smooth shoulder and small head aided all of his progeny to arrive unassisted. His Dam is a very feminine, nice uddered female. Sire of the 2014 high selling bull 56A to Mark Daines and the 2015 2nd highest bull to Tannas Ranches and Diamond T Angus. EPDs in the top: 25% BW, 15% CE, 15% MCE.

Sire of Sale Bulls: Page 14 to 19

SSA GRIDIRON 98Z 1704236 28/01/2012

JS Gridiron 844 **JS GRIDIRON 5** JS Madame Pride 832U

SSA 98Z

F V 20K King 308M SSA AKITA 76X South Shadow Akita 31N

Tc Gridiron 258 S A V Madame Pride 5218 Car Duke 104 S A V Madame Pride 5537 Rafter S Ronan Tex 20K Queen 362E DMM Dynasty 03G Jay En Dee Pride 14-89E