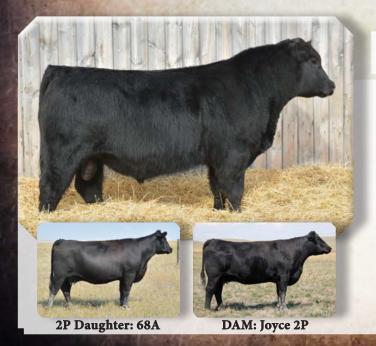

#### SOUTH SHADOW RESOURCE 121D

SSSA 121D

1941395

2016-01-22

|    | EPDs                                                                                                                                   |         |         |        |           |           |      |  |  |  |
|----|----------------------------------------------------------------------------------------------------------------------------------------|---------|---------|--------|-----------|-----------|------|--|--|--|
| B۱ | Ν                                                                                                                                      | WW      | YW      | MILK   | TM        | CE        | MCE  |  |  |  |
| +1 | .8                                                                                                                                     | +49     | +90     | +18    | +42       | +3.0      | +2.5 |  |  |  |
|    | R R R Rito 707 S A V RESOURCE 1441 S A V Blackcap May 4136  R R Rito 707 Ideal 3407 Of 1418 076 S A V 8180 Traveler 004 S A V May 2397 |         |         |        |           |           |      |  |  |  |
| D  | SO                                                                                                                                     | UTH SHA | DOW BAN | DO 24M | S A F 598 | Bando 517 |      |  |  |  |

121D

SOUTH SHADOW BANDO 24M **SSA JOYCE 24S** SOUTH SHADOW JOYCE 28N

Jay En Dee Georgina 27G Bon View New Design 878 Jay En Dee Joyce 32G Actual Mar 11 WW WT AOD 283 89 885 | 1110 | 10

A smooth made, well balanced Resource son with the trademark thickness across the top. 121D was a little off

after weaning, he's back in the running now. Dam is a great-footed, feminine daughter of our Bando son.