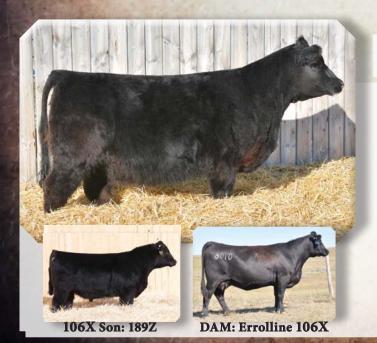

Owned by South Shadow Angus & Bouchard Livestock Semen Available from Bouchard Livestock/ORIgen

**DAM: Errolline 908W** 

SOD: Net Worth 4200

SOUTH SHADOW RESOURCE 77D SSA 77D 1941376 1/18/2016

| EPDs |     |      |      |     |      |      |  |  |
|------|-----|------|------|-----|------|------|--|--|
| BW   | ww  | YW   | MILK | TM  | CE   | MCE  |  |  |
| +2.5 | +56 | +108 | +23  | +51 | -2.0 | -3.0 |  |  |

Rito 707 Of Ideal 3407 7075 **SAV RESOURCE 1441** S A V Blackcap May 4136

S A V Net Worth 4200 SSA ERROLLINE 908W South Shadow Errolline 42N Ideal 3407 Of 1418 076 S A V 8180 Traveler 004 S A V May 2397 S A V 8180 Traveler 004 S A V May 2410 South Shadow Pine Drive 10K South Shadow Errolline 11F

R R Rito 707

GEST BW AOD WW WT 282 85 865 1285 7

Herd bull look, very masculine, thick made, loaded with middle and style. His dam is a moderate Net Worth daughter with super udder structure that has had sons go to Hillside Livestock, Cross C Cattle, Hyam, Eremenko and Chavtur Ranches. 77D had a moderate birth weight and a lot of performance. Should sire great daughters and sons. EPDs Top: 10% WW, 2% YW, 10% TM, 2% CW