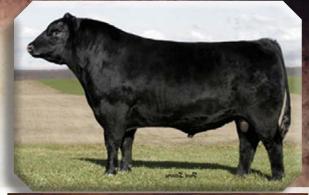

WALKING HERD SIRE: This guy checks off a lot of boxes... Phenotypically 98Z is flawless; balance, muscle expression, great leg structure and big feet with a nice, quiet disposition.. 98Z was used successfully on heifers, has excellent calving ease with a good spread between BW to WW/YW numbers. EPDs in the top: 20% BW, 7% CE, 15% MCE.