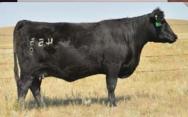

#### EARLY SUNSET TOM BOY

CWB 6Y

1605412

01/06/2011

igure 8 Angus Tom Boy 509R **EARLY SUNSET TOMMY BOY 8W** Early Sunset Queen 5T

New Force Prospector 5S
EARLY SUNSET LADY ANN 110W Early Sunset Lady Ann 139R

Adelphi Tom Boy 20H Figure 8 Angus Lady 604J Elite TC Stout 407 Early Sunset Queen 36P K G Power Design Aitken Acres Ruby 5M W C C Timeline J4 Early Sunset Lady Ann 17F

|      |     |     |      |     |    |     |    |     | ADJ. |
|------|-----|-----|------|-----|----|-----|----|-----|------|
| BW   | WW  | YW  | MILK | TM  | CE | MCE | BW | 205 | 365  |
| +1.2 | +27 | +53 | +10  | +24 | +8 | +10 | 75 | -   | -    |

**WALKING HERD SIRE:** A very balanced bull with good feet, legs and muscle expression. His smooth shoulder and small head aided all of his progeny to arrive unassisted. His Dam is a very feminine, nice uddered female. Sire of the 2014 high selling bull 56A to Mark Daines and the 2015 2nd highest bull to Tannas Ranches and Diamond T Angus. EPDs in the top: 25% BW, 15% CE, 15% MCE.