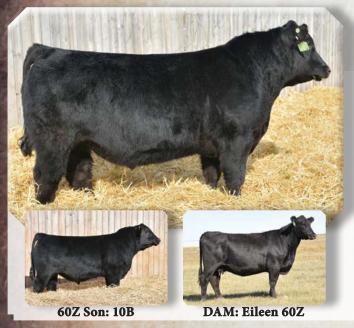

## **BOUNDARY RESOURCE 9D**

| - 72 | DED 3D |      | 71700 | 201 | 0101 |     |
|------|--------|------|-------|-----|------|-----|
|      |        |      | EPDs  |     |      |     |
| BW   | WW     | YW   | MILK  | TM  | CE   | MCE |
| -0.2 | +56    | +101 | +23   | +54 | -0.5 | 0.0 |

Rito 707 Of Ideal 3407 7075
S A V RESOURCE 1441
S A V Blackcap May 4136
S A V Pioneer 7301
BOUNDARY EILEEN 60Z

Ideal 3407 Of 1418 076 S A V 8180 Traveler 004 S A V May 2397 S A V Final Answer 0035 S A V Blackbird 5297 Big Sky DLD Right Way 68S SSA Eileen 60S

R R Rito 707

Recommended for Heifers
Quite the spread on this guy negative
birth to top ten WW and top 7 for
YW. Good heal depth and great

GEST BW Actual WW WT AOD

273 73 825 1155 4

length from shoulder to pins. His dam is very feminine. She's had a son that walked our purebred heifer pen and one beautiful daughter in herd. EPDs Top: 7% BW, 10% WW, 7% YW, 8% TM, 10%CW