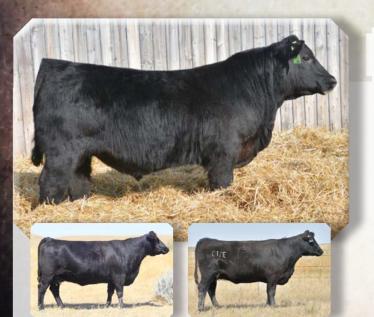

#### SSA 68S RIGHT WAY 134X SSA 134X 1567730 28/02/2010

Hyline Right Way 781
BIG SKY DLD RIGHT WAY 68S Big Sky Dyna 435

Sitz Alliance 6595 Elite **SOUTH SHADOW EILEEN 2N** Jay En Dee Eileen 36D

Hyline Right Time 338 Hyline Ellen 86 Acumen Bold Leader 30X Prospect Dyna 27S Sitz Traveler 8180 Elite Sitz Barbaramere Jet 2698 Jay En Dee New Trend 14B

|      |     | DCC LII | CCII | 01  |    |     |    |     |      |
|------|-----|---------|------|-----|----|-----|----|-----|------|
|      |     |         | EPDs |     |    |     |    |     | ADJ. |
| BW   | WW  | YW      | MILK | TM  | CE | MCE | BW | 205 | 365  |
| +2.3 | +43 | +86     | +19  | +41 | +2 | +7  | 96 | 719 | 1253 |

**WALKING HERD SIRE:** Phenomenal performance from a son of our smallest framed Eileen cow whose Dam produced until 17 yrs of age with no TLC. Both 2N and 36D have been in our flush program. Two maternal sisters feature sons on pages 17 and 18 and the Sire, 68S shows in five other of the sale bull pedigrees. A bull that displayed thickness and volume with a WW ratio of 108, and a YW ratio of 120.