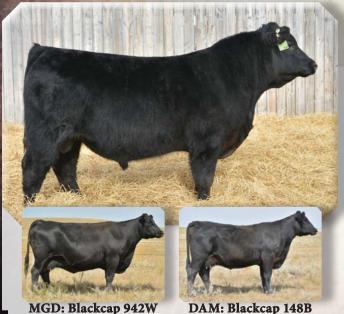

LK | TM  | CE    | MCE   |
| +2.3 | +61 | +103 | +28  | +53 | +11.8 | +11.8 |

H A Image Maker 0415
SHIPWHEEL CHINOOK Apex Eriskay 5506

Connealy Consensus 7229
SOUTH SHADOW RUBY 45B SSA Ruby 846U

Has style, balance, hair and muscle. Chinook Daughters have exceptional udder quality and milking ability.

Mytty In Focus Apexette Eriskay 3032 Connealy Consensus Blue Lilly Of Conanga 16 S A V Net Worth 4200 South Shadow Ruby 12N

Hero 6267 Of R R 2418

H A Rito Blackcap 9038

| GEST | BW | Actual<br>WW | Mar 11<br>WT | AOD |
|------|----|--------------|--------------|-----|
| 278  | 87 | 885          | 1260         | 2   |

101D's Dam has that exceptional udder and an easy-fleshing ability. First in the 205 day test and indexed 125. EPDs Top: 4% WW, 5%YW, 5% Milk, 9% TM, 2% CE, 4% MCE, 5%CE



## SOUTH SHADOW THUNDER 86D

|      | OUN OU |     | 71012 |     | O OI IO |       |
|------|--------|-----|-------|-----|---------|-------|
|      |        |     | EPDs  |     |         |       |
| BW   | WW     | YW  | MILK  | TM  | CE      | MCE   |
| -0.3 | +43    | +81 | +24   | +46 | +11.5   | +13 0 |

Baldridge Kaboom K243 KCF CONNEALY THUNDER Parka Of Conanga 241 86D

Shipwheel Chinook

SOUTH SHADOW BLACKCAP 148B

SSA Blackcap 942W Elite

Partina Of Conanga 6237 H A Image Maker 0415 Apex Eriskay 5506 S A V Heritage 6295 SSAP Blackcap 55P

Jauer 353 Traveler 589 27

Pleasanta Of Conanga 736 Bon View Bando 598 Elite

Recommended for Heifers Clean made, tidy headed with great neck extention. Dam is just an all

Actual Mar 11 WW WT 79 740 1115

around sweet made cow. Grand dam is an