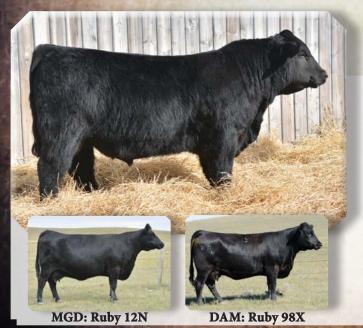

# BOUNDARY RESOURCE 54D DLD 54D 1941463 2016-01-14

|      |     |     | EPDs |     |      |      |
|------|-----|-----|------|-----|------|------|
| BW   | WW  | YW  | MILK | TM  | CE   | MCE  |
| -0.1 | +49 | +93 | +20  | +46 | +1.0 | -2.0 |

Rito 707 Of Ideal 3407 7075 **S A V RESOURCE 1441** S A V Blackcap May 4136

> B C Matrix 4132 **DLD JOYCE 31Z** SSA Joyce 109T

R R Rito 707 Ideal 3407 Of 1418 076 S A V 8180 Traveler 004 S A V May 2397 O C C Emblazon 854E Caf Pure Pride EXT 99 South Shadow Rain Man 2M Jay En Dee Joyce 32G

| Recommended for Heifers                                                  | GEST | BW | Actual<br>WW | Mar 11<br>WT | AOD |
|--------------------------------------------------------------------------|------|----|--------------|--------------|-----|
| A smooth made bull with a wide loin and big foot. His dam had one of our | 277  | 77 | 820          | 1190         | 4   |
| and big 100t. His dam had one of our                                     |      |    |              |              |     |

2016 high selling bulls to Nimegeers and she has a daughter with another top heifer bull prospect in the sale this year Chinook 51D (pg 12). 31Z is a typical Matrix daughter, big bodied, easy fleshing and very early maturing. 54D had a negative birth weight EPD and great growth numbers. EPDs Top: 8% BW, 15% YW, 25% CW