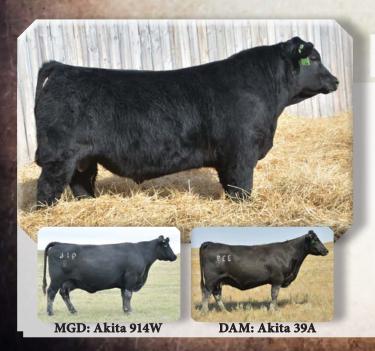

Rito 707 Of Ideal 3407 7075 **S A V RESOURCE 1441** S A V Blackcap May 4136

Connealy Thunder SSA BLACKCAP 99Z SSAP Blackcap 55P

A balanced, soft made, docile bull with a moderate birth weight of 86 lbs. He indexed 116 and ranked

R R Rito 707 Ideal 3407 Of 1418 076 S A V 8180 Traveler 004 S A V 8180 Traveler 004 S A V May 2397 Baldridge Kaboom K243 KCF Parka Of Conanga 241 South Shadow Macho 25L Jay En Dee Blackcap 23F

10th of 83 bulls at weaning for WW. His dam is a moderate, good uddered cow that shows a lot of promise. EPDs Top: 15% YW, 25% TM, 15% CW