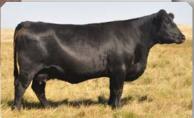

#### SSA 68S RIGHT WAY 134X SSA 134X 1567730 28/02/2010

Hyline Right Way 781
BIG SKY DLD RIGHT WAY 68S Big Sky Dyna 435

Sitz Alliance 6595 Elite **SOUTH SHADOW EILEEN 2N** Jay En Dee Eileen 36D

Hyline Right Time 338 Hyline Ellen 86 Acumen Bold Leader 30X Prospect Dyna 27S Sitz Traveler 8180 Elite Sitz Barbaramere Jet 2698 Jay En Dee New Trend 14B

|      |     | DCC LII | CCII | 01  |    |     |    |     |      |
|------|-----|---------|------|-----|----|-----|----|-----|------|
|      |     |         | EPDs |     |    |     |    |     | ADJ. |
| BW   | WW  | YW      | MILK | TM  | CE | MCE | BW | 205 | 365  |
| +2.3 | +43 | +86     | +19  | +41 | +2 | +7  | 96 | 719 | 1253 |

**WALKING HERD SIRE:** Phenomenal performance from a son of our smallest framed Eileen cow whose Dam produced until 17 yrs of age with no TLC. Both 2N and 36D have been in our flush program. Two maternal sisters feature sons on pages 17 and 18 and the Sire, 68S shows in five other of the sale bull pedigrees. A bull that displayed thickness and volume with a WW ratio of 108, and a YW ratio of 120.