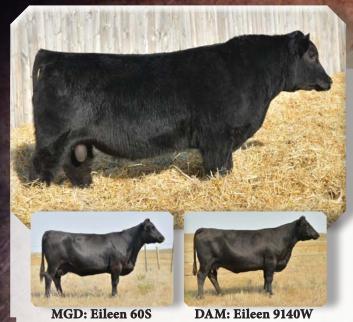

#### SSA 68S RIGHT WAY 134X SSA 134X 1567730 28/02/2010

Hyline Right Way 781
BIG SKY DLD RIGHT WAY 68S Big Sky Dyna 435

Sitz Alliance 6595 Elite **SOUTH SHADOW EILEEN 2N** Jay En Dee Eileen 36D

Hyline Right Time 338 Hyline Ellen 86 Acumen Bold Leader 30X Prospect Dyna 27S Sitz Traveler 8180 Elite Sitz Barbaramere Jet 2698 Jay En Dee New Trend 14B

|      |     | DCC LII | CCII | 01  |    |     |    |     |      |
|------|-----|---------|------|-----|----|-----|----|-----|------|
|      |     |         | EPDs |     |    |     |    |     | ADJ. |
| BW   | WW  | YW      | MILK | TM  | CE | MCE | BW | 205 | 365  |
| +2.3 | +43 | +86     | +19  | +41 | +2 | +7  | 96 | 719 | 1253 |

**WALKING HERD SIRE:** Phenomenal performance from a son of our smallest framed Eileen cow whose Dam produced until 17 yrs of age with no TLC. Both 2N and 36D have been in our flush program. Two maternal sisters feature sons on pages 17 and 18 and the Sire, 68S shows in five other of the sale bull pedigrees. A bull that displayed thickness and volume with a WW ratio of 108, and a YW ratio of 120.

Sire of Sale Bulls: Page 27 and Heifers on Page 34/35