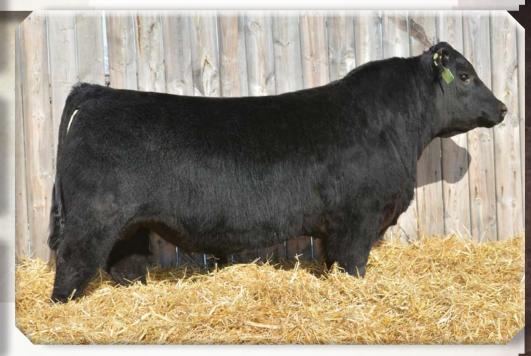

#### SOUTH SHADOW CONSENSUS 112A SSA 112A 1725560 23/01/2013

Connealy Consensus CONNEALY CONSENSUS 7229 Blue Lilly Of Conanga 16

B/R New Frontier 095 Elite
SSAP RUBY 33R South Shadow Ruby 63L

KMK Alliance 6595 Blinda Of Conanga 004 Woodhill Admiral 77K Blue Cash Of Conanga 6020 B/R New Design 036 Elite White Fence Pride H1 South Shadow Over Drive 27J Early Sunset Ruby 54G

|      |     | Act | ADJ. | ADJ. |    |     |    |     |     |
|------|-----|-----|------|------|----|-----|----|-----|-----|
| BW   | WW  | YW  | MILK | TM   | CE | MCE | BW | 205 | 365 |
| +0.1 | +40 | +71 | +19  | +39  | +9 | +11 | 81 | 577 | 909 |

WALKING HERD SIRE: Consensus 112A was used successfully on heifers, has excellent CE, BW and Mat CE EPDs, a low BW, nice head and is smooth made. His dam is from one of South Shadow's strongest cow families, the Rubies. His Sire is Consensus, a bull known to be highly maternal, and very correct in his make-up. EPDs in the top: 9% BW, 10% CE, 8% MCE.