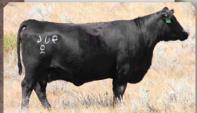

Sire of Sale Bulls: Page 14 to 19

SSA GRIDIRON 98Z 1704236 28/01/2012

JS Gridiron 844 **JS GRIDIRON 5** JS Madame Pride 832U

SSA 98Z

F V 20K King 308M SSA AKITA 76X South Shadow Akita 31N

Tc Gridiron 258 S A V Madame Pride 5218 Car Duke 104 S A V Madame Pride 5537 Rafter S Ronan Tex 20K Queen 362E DMM Dynasty 03G Jay En Dee Pride 14-89E

| 2, 20 |     |     |      |     |     |     |    | ADJ. | ADJ. |
|-------|-----|-----|------|-----|-----|-----|----|------|------|
| BW    | WW  | YW  | MILK | TM  | CE  | MCE | BW | 205  | 365  |
| +1.5  | +51 | +84 | +21  | +47 | +10 | +10 | 75 | 707  | 1223 |

WALKING HERD SIRE: This guy checks off a lot of boxes... Phenotypically 98Z is flawless; balance, muscle expression, great leg structure and big feet with a nice, quiet disposition.. 98Z was used successfully on heifers, has excellent calving ease with a good spread between BW to WW/YW numbers. EPDs in the top: 20% BW, 7% CE, 15% MCE.