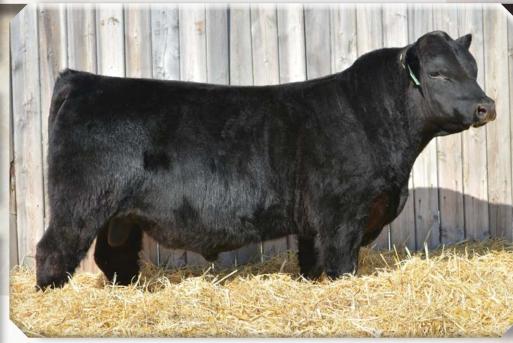

## INTRODUCING THE NEWEST WALKING HERD SIRE

#### TSN ORDER OF DUTY 73C

**TSN 73C** 

1853960

2015

R B ACTIVE DUTY 0010X
B A Lady 6807 305

B C Marathon 7022 **GAMBLES LADY 2197** Champion Hill Lady 703 Bon View New Design 1407 LCC Sunset K3118 Vermilion Dateline 7078 G D Lady Hi Flyer 302 O C C Kirby 633K Gibbet Hill Mignonne E37 Leachman Saugahatchee 2000C Champion Hill Lady Stone 731

- Top 5% of the breed for weaning weight
- Top 6% of the breed for yearling weight
- Top 35% of the breed for maternal milk
- Top 10% of the breed for total maternal
- Top 45% of the breed for calving ease
- Very much a meat machine, we are looking for 73C to add performance to the calves out of our bullet-proof maternal cow herd.