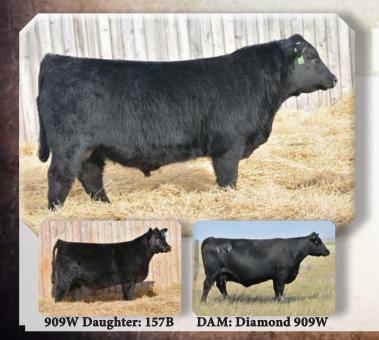

Owned by South Shadow Angus & Bouchard Livestock Semen Available from Bouchard Livestock/ORIgen

**DAM: Errolline 908W** 

SOD: Net Worth 4200

SOUTH SHADOW RESOURCE 77D SSA 77D 1941376 1/18/2016

| EPDs |     |      |      |     |      |      |  |  |
|------|-----|------|------|-----|------|------|--|--|
| BW   | ww  | YW   | MILK | TM  | CE   | MCE  |  |  |
| +2.5 | +56 | +108 | +23  | +51 | -2.0 | -3.0 |  |  |

Rito 707 Of Ideal 3407 7075 **SAV RESOURCE 1441** S A V Blackcap May 4136

S A V Net Worth 4200 SSA ERROLLINE 908W South Shadow Errolline 42N Ideal 3407 Of 1418 076 S A V 8180 Traveler 004 S A V May 2397 S A V 8180 Traveler 004 S A V May 2410 South Shadow Pine Drive 10K South Shadow Errolline 11F

R R Rito 707

GEST BW AOD WW WT 282 85 865 1285 7

Herd bull look, very masculine, thick made, loaded with middle and style. His dam is a moderate Net Worth daughter with super udder structure that has had sons go to Hillside Livestock, Cross C Cattle, Hyam, Eremenko and Chavtur Ranches. 77D had a moderate birth weight and a lot of performance. Should sire great daughters and sons. EPDs Top: 10% WW, 2% YW, 10% TM, 2% CW