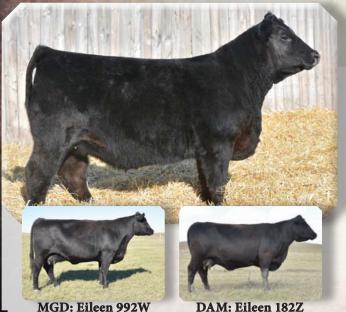

#### SSA 68S RIGHT WAY 134X SSA 134X 1567730 28/02/2010

Hyline Right Way 781
BIG SKY DLD RIGHT WAY 68S Big Sky Dyna 435

Sitz Alliance 6595 Elite **SOUTH SHADOW EILEEN 2N** Jay En Dee Eileen 36D

Hyline Right Time 338 Hyline Ellen 86 Acumen Bold Leader 30X Prospect Dyna 27S Sitz Traveler 8180 Elite Sitz Barbaramere Jet 2698 Jay En Dee New Trend 14B

|      |     | DCC LII | CCII | 01  |    |     |    |     |      |
|------|-----|---------|------|-----|----|-----|----|-----|------|
|      |     |         | EPDs |     |    |     |    |     | ADJ. |
| BW   | WW  | YW      | MILK | TM  | CE | MCE | BW | 205 | 365  |
| +2.3 | +43 | +86     | +19  | +41 | +2 | +7  | 96 | 719 | 1253 |

**WALKING HERD SIRE:** Phenomenal performance from a son of our smallest framed Eileen cow whose Dam produced until 17 yrs of age with no TLC. Both 2N and 36D have been in our flush program. Two maternal sisters feature sons on pages 17 and 18 and the Sire, 68S shows in five other of the sale bull pedigrees. A bull that displayed thickness and volume with a WW ratio of 108, and a YW ratio of 120.

Sire of Sale Bulls: Page 27 and Heifers on Page 34/35