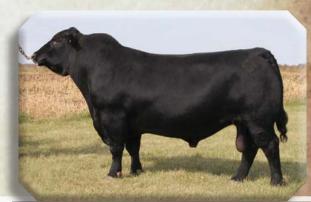

**WALKING HERD SIRE:** Phenomenal performance from a son of our smallest framed Eileen cow whose Dam produced until 17 yrs of age with no TLC. Both 2N and 36D have been in our flush program. Two maternal sisters feature sons on pages 17 and 18 and the Sire, 68S shows in five other of the sale bull pedigrees. A bull that displayed thickness and volume with a WW ratio of 108, and a YW ratio of 120.