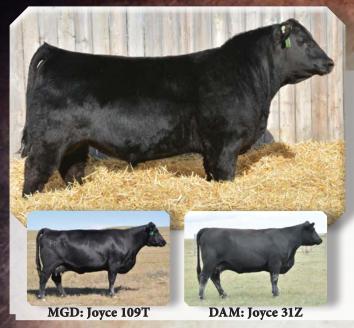

# BOUNDARY RESOURCE 54D DLD 54D 1941463 2016-01-14

|      |     |     | EPDs |     |      |      |
|------|-----|-----|------|-----|------|------|
| BW   | WW  | YW  | MILK | TM  | CE   | MCE  |
| -0.1 | +49 | +93 | +20  | +46 | +1.0 | -2.0 |

Rito 707 Of Ideal 3407 7075 **S A V RESOURCE 1441** S A V Blackcap May 4136

> B C Matrix 4132 **DLD JOYCE 31Z** SSA Joyce 109T

R R Rito 707 Ideal 3407 Of 1418 076 S A V 8180 Traveler 004 S A V May 2397 O C C Emblazon 854E Caf Pure Pride EXT 99 South Shadow Rain Man 2M Jay En Dee Joyce 32G

| Recommended for Heifers                                                  | GEST | BW | Actual<br>WW | Mar 11<br>WT | AOD |
|--------------------------------------------------------------------------|------|----|--------------|--------------|-----|
| A smooth made bull with a wide loin and big foot. His dam had one of our | 277  | 77 | 820          | 1190         | 4   |
| and big 100t. His dam had one of our                                     |      |    |              |              |     |

2016 high selling bulls to Nimegeers and she has a daughter with another top heifer bull prospect in the sale this year Chinook 51D (pg 12). 31Z is a typical Matrix daughter, big bodied, easy fleshing and very early maturing. 54D had a negative birth weight EPD and great growth numbers. EPDs Top: 8% BW, 15% YW, 25% CW