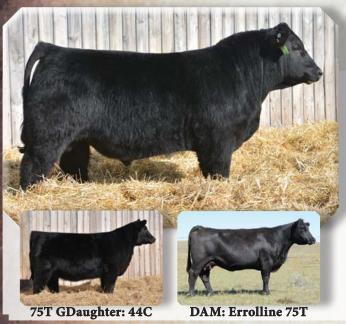

Owned by South Shadow Angus & Bouchard Livestock Semen Available from Bouchard Livestock/ORIgen

**DAM: Errolline 908W** 

SOD: Net Worth 4200

SOUTH SHADOW RESOURCE 77D SSA 77D 1941376 1/18/2016

| EPDs |     |      |      |     |      |      |  |  |
|------|-----|------|------|-----|------|------|--|--|
| BW   | ww  | YW   | MILK | TM  | CE   | MCE  |  |  |
| +2.5 | +56 | +108 | +23  | +51 | -2.0 | -3.0 |  |  |

Rito 707 Of Ideal 3407 7075 **SAV RESOURCE 1441** S A V Blackcap May 4136

S A V Net Worth 4200 SSA ERROLLINE 908W South Shadow Errolline 42N Ideal 3407 Of 1418 076 S A V 8180 Traveler 004 S A V May 2397 S A V 8180 Traveler 004 S A V May 2410 South Shadow Pine Drive 10K South Shadow Errolline 11F

R R Rito 707

GEST BW AOD WW WT 282 85 865 1285 7

Herd bull look, very masculine, thick made, loaded with middle and style. His dam is a moderate Net Worth daughter with super udder structure that has had sons go to Hillside Livestock, Cross C Cattle, Hyam, Eremenko and Chavtur Ranches. 77D had a moderate birth weight and a lot of performance. Should sire great daughters and sons. EPDs Top: 10% WW, 2% YW, 10% TM, 2% CW