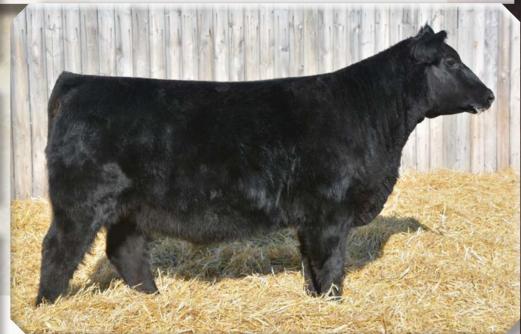

Eileen 36D
Mytty In Focus
SSAP Eileen 42P South Shadow Pine Drive 10K South Shadow Errolline 7L Elite

| GEST | BW | Actual<br>WW | Mar 11<br>WT | AOD |
|------|----|--------------|--------------|-----|
| 279  | 90 | 705          | 860          | 4   |

An attractive, long-spined, stylish heifer that easily makes the short list but we can't keep them all! 155D is thick-topped and feminine with loads of hair and represents "the kind" we like to have in our fields. Her Dam, 144Z is a good uddered younger cow whose first daughter is producing for Burnett Angus. 155D is closely related to the next heifer, 210D. Take your pick or take them both.

Sale Videos

VIDEOS AVAILABLE ONLINE FOR VIEWING WWW.DELORMERANCH.CA

SSA 210D

MGD: Errolline 7L



156Z Mat Brother: 91X



156Z Mat Brother: 134A



SOUTH SHADOW ERROLLINE 210D 1941430

2/12/2016

| EPDs |     |     |      |     |      |      |  |
|------|-----|-----|------|-----|------|------|--|
| BW   | WW  | YW  | MILK | TM  | CE   | MCE  |  |
| +2.8 | +46 | +83 | +18  | +37 | +6.0 | +9.5 |  |

210D

Big Sky DLD Right Way 68S SSA 68S RIGHT WAY 134X South Shadow Eileen 2N

SSA 109 In Focus 35U SSA ERROLLINE 156Z South Shadow Errolline 7L Elite Hyline Right Way 781 Big Sky Dyna 435 Sitz Alliance 6595 Elite Jay En Dee Eileen 36D Mytty In Focus SSAP Eileen 42P Bon View New Design 878 Elite South Shadow Errolline 42J

Actual GEST BW AOD WW WT 281 87 680 882 4

This female is as broody as they come. She is deep-ribbed, bigtopped, and very sound in her makeup. To study her pedigree is to see that she has all the top female producing sir