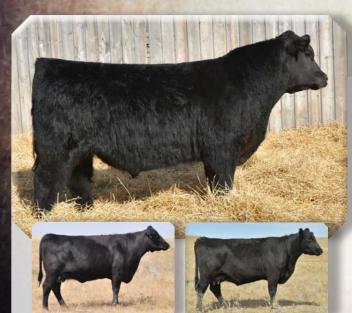

## **BOUNDARY UPWARD 80A**DLD 80A 1725624 16/01/2013

Connealy Onward
SITZ UPWARD 307R
Sitz Henrietta Pride 81M

S A V Final Answer 0035 Elite
DLD AKITA 904W
DLD Akita 69T

| Altune Of Conanga 6104    |
|---------------------------|
| Sitz Value 7097           |
| Sitz Henrietta Pride 1370 |
| Sitz Traveler 8180 Elite  |
| S A V Emulous 8145        |
| SSAP Future Elixir 31R    |
| DLD Akita 25P             |
|                           |

*WALKING HERD SIRE:* 80A is out of a cow that always catches your eye when you enter the field. She is a moderate framed with width and balance, perfect udder attachment and floor, easy fleshing and structually sound. 80A boasts a tremendous curve-bender EPD profile. A large, deep muscled bull striding out on excellent feet & legs. EPDs in the top: 15% BW, 6% WW, 2% YW, 2% MILK, 1% TM, 15% CE, 8% MCE.

Sire of Sale Bull: Page 24